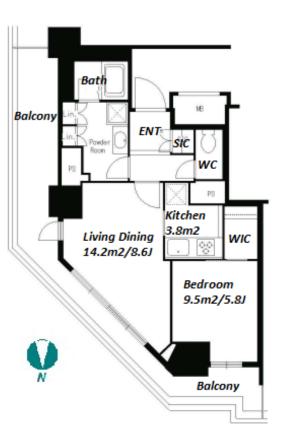

Transaction Type : Intermediate Agent Fee : 1 month + tax

Website : www.houserep-tokyo.com

Lease Conditions LAYOUT 1 BR 45.9 m<sup>2</sup>/494.06 ft<sup>2</sup> SIZE JPY 176,000 / month RENT Management Fee JPY8,000/month **Key Money** Deposit 2 months 1 month Standard lease for 24 months Lease Term Available Now **Renewal Fee** 1 month 1 month + tax**Agent Fee** Key Replacement Fee : JPY20,000 Tax not included / Guarantor Company : TBC / Auto lock / **Other Info** Air-Con / Separated Toilet / Balcony / IH Stoves / Bathroom dryer / WIC **Building Information** Earthquake Apr, 2008 New Completion Resistance Structure RC, 23 floors above and 1 basement floors **Car Parking** extra charge **Bicycle Parking** TBC Music Pet Instrument Motorcycle Parking (TBC) / Near Large Parks / Facilities Concierge / Delivery box / Elevator Remarks