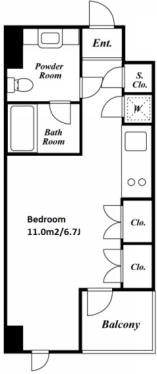

| FOR RENT                                        | Property ID No. :154489                                 |                                                                     |                                                                            |                                                                                    | HOUSEREP TOKYO INC.                                                                      | Website : www.houser                                                                                                                              | rep-tokyo.com                                                                                                                                                                                                                                                                                                                                                                                                                                                                                                                                                                                                                                                                                                                                                                                                                                                                                                                                                                                                                                                                                                                                                                                      |
|-------------------------------------------------|---------------------------------------------------------|---------------------------------------------------------------------|----------------------------------------------------------------------------|------------------------------------------------------------------------------------|------------------------------------------------------------------------------------------|---------------------------------------------------------------------------------------------------------------------------------------------------|----------------------------------------------------------------------------------------------------------------------------------------------------------------------------------------------------------------------------------------------------------------------------------------------------------------------------------------------------------------------------------------------------------------------------------------------------------------------------------------------------------------------------------------------------------------------------------------------------------------------------------------------------------------------------------------------------------------------------------------------------------------------------------------------------------------------------------------------------------------------------------------------------------------------------------------------------------------------------------------------------------------------------------------------------------------------------------------------------------------------------------------------------------------------------------------------------|
| PREMIER STAGE                                   | E MITA                                                  | Unit No.                                                            | TYPE                                                                       |                                                                                    |                                                                                          |                                                                                                                                                   |                                                                                                                                                                                                                                                                                                                                                                                                                                                                                                                                                                                                                                                                                                                                                                                                                                                                                                                                                                                                                                                                                                                                                                                                    |
| KEIDAIMAE                                       |                                                         | 803                                                                 | Apt.                                                                       | Access                                                                             | Mita Station on Mita Line (4 min)<br>Tamachi Station on JR Yamanote Line (5 min)         |                                                                                                                                                   | nin)                                                                                                                                                                                                                                                                                                                                                                                                                                                                                                                                                                                                                                                                                                                                                                                                                                                                                                                                                                                                                                                                                                                                                                                               |
| 5-14-10, Shiba, Minato-Ku                       | ı, Tokyo                                                |                                                                     |                                                                            |                                                                                    |                                                                                          |                                                                                                                                                   |                                                                                                                                                                                                                                                                                                                                                                                                                                                                                                                                                                                                                                                                                                                                                                                                                                                                                                                                                                                                                                                                                                                                                                                                    |
| Mid-rise Apt. in Mita. near Tamachi / Shimbashi |                                                         |                                                                     |                                                                            |                                                                                    |                                                                                          | Lease Conditions                                                                                                                                  |                                                                                                                                                                                                                                                                                                                                                                                                                                                                                                                                                                                                                                                                                                                                                                                                                                                                                                                                                                                                                                                                                                                                                                                                    |
|                                                 |                                                         |                                                                     |                                                                            |                                                                                    |                                                                                          | LAYOUT                                                                                                                                            | Studio                                                                                                                                                                                                                                                                                                                                                                                                                                                                                                                                                                                                                                                                                                                                                                                                                                                                                                                                                                                                                                                                                                                                                                                             |
|                                                 |                                                         |                                                                     |                                                                            |                                                                                    |                                                                                          | SIZE                                                                                                                                              | 25.25 m <sup>2</sup> /271.78 ft <sup>2</sup>                                                                                                                                                                                                                                                                                                                                                                                                                                                                                                                                                                                                                                                                                                                                                                                                                                                                                                                                                                                                                                                                                                                                                       |
|                                                 |                                                         |                                                                     |                                                                            |                                                                                    |                                                                                          | RENT                                                                                                                                              | JPY 116,000 / month                                                                                                                                                                                                                                                                                                                                                                                                                                                                                                                                                                                                                                                                                                                                                                                                                                                                                                                                                                                                                                                                                                                                                                                |
|                                                 |                                                         |                                                                     |                                                                            |                                                                                    |                                                                                          | Management Fee                                                                                                                                    | JPY9,000/month                                                                                                                                                                                                                                                                                                                                                                                                                                                                                                                                                                                                                                                                                                                                                                                                                                                                                                                                                                                                                                                                                                                                                                                     |
|                                                 |                                                         |                                                                     |                                                                            |                                                                                    |                                                                                          |                                                                                                                                                   | 2 months Key Money 1 month                                                                                                                                                                                                                                                                                                                                                                                                                                                                                                                                                                                                                                                                                                                                                                                                                                                                                                                                                                                                                                                                                                                                                                         |
|                                                 |                                                         |                                                                     |                                                                            |                                                                                    | <i>SML</i>                                                                               | Lease Term                                                                                                                                        | Standard lease for 24 months                                                                                                                                                                                                                                                                                                                                                                                                                                                                                                                                                                                                                                                                                                                                                                                                                                                                                                                                                                                                                                                                                                                                                                       |
|                                                 | PREMIER STAGE<br>KEIDAIMAE<br>5-14-10, Shiba, Minato-Ku | PREMIER STAGE MITA<br>KEIDAIMAE<br>5-14-10, Shiba, Minato-Ku, Tokyo | PREMIER STAGE MITA<br>KEIDAIMAEUnit No.8035-14-10, Shiba, Minato-Ku, Tokyo | PREMIER STAGE MITA<br>KEIDAIMAEUnit No.TYPE803Apt.5-14-10, Shiba, Minato-Ku, Tokyo | PREMIER STAGE MITA<br>KEIDAIMAEUnit No.TYPE<br>803Access5-14-10, Shiba, Minato-Ku, Tokyo | PREMIER STAGE MITA<br>KEIDAIMAEUnit No.TYPE<br>803AccessMita Station on Mita Line (4<br>Tamachi Station on JR Yat5-14-10, Shiba, Minato-Ku, Tokyo | PREMIER STAGE MITA Unit No. TYPE Access Mita Station on Mita Line (4 min) Tamachi Station on JR Yamanote Line (5 min)   5-14-10, Shiba, Minato-Ku, Tokyo 5 Example 10 minitors |

HOUSEREP TOKYO INC.

#301, 1-4-15, Hiroo, Shibuya-ku, Tokyo 150-0012, Japan

inquiry@houserep-tokyo.com

ハウスレップ トーキョー 株式会社

+81 (0)3 6427 5860

| *The actual Lay | out & Size may | differ slightly | from this floor | plans & pictures. |
|-----------------|----------------|-----------------|-----------------|-------------------|
|                 |                |                 |                 |                   |