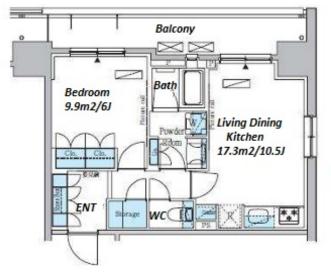

 $\label{eq:Transaction} Type: Intermediate \\ Agent Fee: 1 month + tax$ 

Website: www.houserep-tokyo.com

| Lease Conditions      |                                                                                                                                                                                                     |                          |            |
|-----------------------|-----------------------------------------------------------------------------------------------------------------------------------------------------------------------------------------------------|--------------------------|------------|
| LAYOUT                | 1 BR                                                                                                                                                                                                |                          |            |
| SIZE                  | 43.04 m <sup>2</sup> /463.27 ft <sup>2</sup>                                                                                                                                                        |                          |            |
| RENT                  | JPY 199,000 / month                                                                                                                                                                                 |                          |            |
| <b>Management Fee</b> | JPY15,000/month                                                                                                                                                                                     |                          |            |
| Deposit               | 2 months                                                                                                                                                                                            | Key Money                | 1 month    |
| Lease Term            | Standard lease for 24 months                                                                                                                                                                        |                          |            |
| Available             | End, Jul, 2024                                                                                                                                                                                      |                          |            |
| Renewal Fee           | 1 month                                                                                                                                                                                             |                          |            |
| Agent Fee             | 1 month + tax                                                                                                                                                                                       |                          |            |
| Other Info            | Key Replacement Fee : JPY20,000 Tax not included / Guarantor Company : TBC / Auto lock / Air-Con / Separated Toilet / Balcony / Musical Instrument Negotiable / CS/CATV / Flooring / Bathroom dryer |                          |            |
| Building Information  |                                                                                                                                                                                                     |                          |            |
| Completion            | Apr, 2015                                                                                                                                                                                           | Earthquake<br>Resistance | New        |
| Structure             | RC, 14 floors above                                                                                                                                                                                 |                          |            |
| Car Parking           | JPY45,000/ month                                                                                                                                                                                    |                          |            |
| Bicycle Parking       | for 1 space ( Included )                                                                                                                                                                            |                          |            |
| Music<br>Instrument   | Negotiable                                                                                                                                                                                          | Pet                      | Negotiable |
| Facilities            | Motorcycle Parking (TBC) / Delivery box / Elevator                                                                                                                                                  |                          |            |