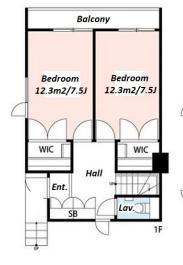

| Lease Conditions     |                                                                                                                                            |                          |         |
|----------------------|--------------------------------------------------------------------------------------------------------------------------------------------|--------------------------|---------|
| LAYOUT               | 2 BR                                                                                                                                       |                          |         |
| SIZE                 | 82.26 m <sup>2</sup> /885.43 ft <sup>2</sup>                                                                                               |                          |         |
| RENT                 | JPY 460,000 / month                                                                                                                        |                          |         |
| Management Fee       | -                                                                                                                                          |                          |         |
| Deposit              | 2 months                                                                                                                                   | Key Money                | 1 month |
| Lease Term           | Fixed term lease for 36 months                                                                                                             |                          |         |
| Available            | Early, Jun, 2024                                                                                                                           |                          |         |
| Renewal Fee          | -                                                                                                                                          |                          |         |
| Agent Fee            | 1 month + tax                                                                                                                              |                          |         |
| Other Info           | Air-Con / Separated Toilet / Balcony / Musical<br>Instrument Negotiable / Floor Heating / Dishwasher<br>/ Bathroom dryer / WIC / 2 Toilets |                          |         |
| Building Information |                                                                                                                                            |                          |         |
| Completion           | May, 2024                                                                                                                                  | Earthquake<br>Resistance | New     |
| Structure            | Wooden, 3 floors above and 1 basement floors                                                                                               |                          |         |
| Car Parking          | ( Included )                                                                                                                               |                          |         |
| Bicycle Parking      | -                                                                                                                                          |                          |         |
| Music<br>Instrument  | Negotiable                                                                                                                                 | Pet                      | N/A     |
| Facilities           | Low-rise / Newly-built (~1 y/o)                                                                                                            |                          |         |