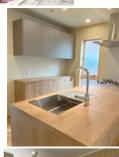

| Lease Conditions     |                                                                                                                                            |                          |         |
|----------------------|--------------------------------------------------------------------------------------------------------------------------------------------|--------------------------|---------|
| LAYOUT               | 2 BR                                                                                                                                       |                          |         |
| SIZE                 | 82.26 m <sup>2</sup> /885.43 ft <sup>2</sup>                                                                                               |                          |         |
| RENT                 | JPY 460,000 / month                                                                                                                        |                          |         |
| Management Fee       | -                                                                                                                                          |                          |         |
| Deposit              | 2 months                                                                                                                                   | Key Money                | 1 month |
| Lease Term           | Fixed term lease for 36 months                                                                                                             |                          |         |
| Available            | Early, Jun, 2024                                                                                                                           |                          |         |
| Renewal Fee          | -                                                                                                                                          |                          |         |
| Agent Fee            | 1 month + tax                                                                                                                              |                          |         |
| Other Info           | Air-Con / Separated Toilet / Balcony / Musical<br>Instrument Negotiable / Floor Heating / Dishwasher<br>/ Bathroom dryer / WIC / 2 Toilets |                          |         |
| Building Information |                                                                                                                                            |                          |         |
| Completion           | May, 2024                                                                                                                                  | Earthquake<br>Resistance | New     |
| Structure            | Wooden, 3 floors above and 1 basement floors                                                                                               |                          |         |
| Car Parking          | ( Included )                                                                                                                               |                          |         |
| Bicycle Parking      | -                                                                                                                                          |                          |         |
| Music<br>Instrument  | Negotiable                                                                                                                                 | Pet                      | N/A     |
| Facilities           | Low-rise / Newly-built (~1 y/o)                                                                                                            |                          |         |