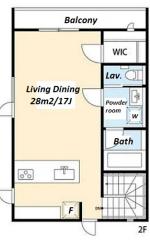

| Lease Conditions     |                                                                                                                                            |                          |         |
|----------------------|--------------------------------------------------------------------------------------------------------------------------------------------|--------------------------|---------|
| LAYOUT               | 2 BR                                                                                                                                       |                          |         |
| SIZE                 | 82.26 m <sup>2</sup> /885.43 ft <sup>2</sup>                                                                                               |                          |         |
| RENT                 | JPY 460,000 / month                                                                                                                        |                          |         |
| Management Fee       | -                                                                                                                                          |                          |         |
| Deposit              | 2 months                                                                                                                                   | Key Money                | 1 month |
| Lease Term           | Fixed term lease for 36 months                                                                                                             |                          |         |
| Available            | Early, Jun, 2024                                                                                                                           |                          |         |
| Renewal Fee          | -                                                                                                                                          |                          |         |
| Agent Fee            | 1 month + tax                                                                                                                              |                          |         |
| Other Info           | Air-Con / Separated Toilet / Balcony / Musical<br>Instrument Negotiable / Floor Heating / Dishwasher<br>/ Bathroom dryer / WIC / 2 Toilets |                          |         |
| Building Information |                                                                                                                                            |                          |         |
| Completion           | May, 2024                                                                                                                                  | Earthquake<br>Resistance | New     |
| Structure            | Wooden, 3 floors above and 1 basement floors                                                                                               |                          |         |
| Car Parking          | ( Included )                                                                                                                               |                          |         |
| Bicycle Parking      | -                                                                                                                                          |                          |         |
| Music<br>Instrument  | Negotiable                                                                                                                                 | Pet                      | N/A     |
| Facilities           | Low-rise / Newly-built (~1 y/o)                                                                                                            |                          |         |