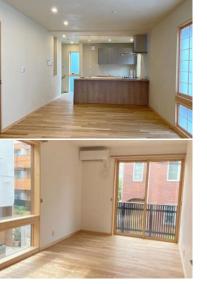

## Newly-built low-rise apartment in Hatsudai

\*The actual Layout & Size may differ slightly from this floor plans & pictures.

Transaction Type: Intermediate Agent Fee: 1 month + tax

Website: www.houserep-tokyo.com

| Lease Conditions     |                                                                                                                                            |                          |         |
|----------------------|--------------------------------------------------------------------------------------------------------------------------------------------|--------------------------|---------|
| LAYOUT               | 2 BR                                                                                                                                       |                          |         |
| SIZE                 | 82.26 m <sup>2</sup> /885.43 ft <sup>2</sup>                                                                                               |                          |         |
| RENT                 | JPY 460,000 / month                                                                                                                        |                          |         |
| Management Fee       | -                                                                                                                                          |                          |         |
| Deposit              | 2 months                                                                                                                                   | Key Money                | 1 month |
| Lease Term           | Fixed term lease for 36 months                                                                                                             |                          |         |
| Available            | Early, Jun, 2024                                                                                                                           |                          |         |
| Renewal Fee          | -                                                                                                                                          |                          |         |
| Agent Fee            | 1 month + tax                                                                                                                              |                          |         |
| Other Info           | Air-Con / Separated Toilet / Balcony / Musical<br>Instrument Negotiable / Floor Heating / Dishwasher<br>/ Bathroom dryer / WIC / 2 Toilets |                          |         |
| Building Information |                                                                                                                                            |                          |         |
| Completion           | May, 2024                                                                                                                                  | Earthquake<br>Resistance | New     |
| Structure            | Wooden, 3 floors above and 1 basement floors                                                                                               |                          |         |
| Car Parking          | ( Included )                                                                                                                               |                          |         |
| Bicycle Parking      | -                                                                                                                                          |                          |         |
| Music<br>Instrument  | Negotiable                                                                                                                                 | Pet                      | N/A     |
| Facilities           | Low-rise / Newly-built (~1 y/o)                                                                                                            |                          |         |