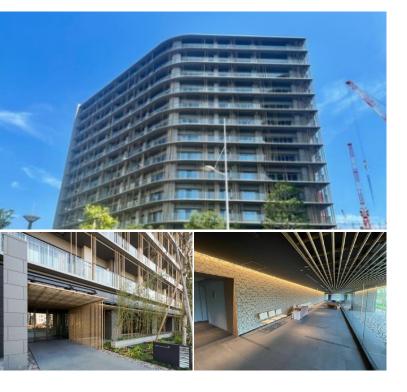

|                  | FOR RENT Property ID No. :154453 |  |          |      |        | HOUSEREP TOKYO INC. Website : www.houserep-tokyo.com |  |  |
|------------------|----------------------------------|--|----------|------|--------|------------------------------------------------------|--|--|
| Property<br>Name | HARUMI FLAG SUN VILLAGE D        |  | Unit No. | ТҮРЕ |        | Kachidoki Station on Oedo Line (17 min)              |  |  |
|                  |                                  |  | 507      | Apt. | Access |                                                      |  |  |
| Address          | 5-5-4, Harumi, Chuo-Ku, Tokyo    |  |          |      |        |                                                      |  |  |

rne actual Layout & Size may unier signify from this floor plans & piet

Transaction Type : Intermediate Agent Fee : 1 month + tax

Website : www.houserep-tokyo.com

| Lease Conditions     |                                                                                                                                                                                   |                          |     |  |  |  |  |  |
|----------------------|-----------------------------------------------------------------------------------------------------------------------------------------------------------------------------------|--------------------------|-----|--|--|--|--|--|
| LAYOUT               | 2 BR                                                                                                                                                                              |                          |     |  |  |  |  |  |
| SIZE                 | 64.18 m²/690.82 ft²                                                                                                                                                               |                          |     |  |  |  |  |  |
| RENT                 | JPY 241,000 / month                                                                                                                                                               |                          |     |  |  |  |  |  |
| Management Fee       | JPY30,000/month                                                                                                                                                                   |                          |     |  |  |  |  |  |
| Deposit              | 0.5 months                                                                                                                                                                        | Key Money                | -   |  |  |  |  |  |
| Lease Term           | Standard lease for 24 months                                                                                                                                                      |                          |     |  |  |  |  |  |
| Available            | Now                                                                                                                                                                               |                          |     |  |  |  |  |  |
| Renewal Fee          | 1 month                                                                                                                                                                           |                          |     |  |  |  |  |  |
| Agent Fee            | 1 month + tax                                                                                                                                                                     |                          |     |  |  |  |  |  |
| Other Info           | Guarantor Company : TBC / Auto lock / Air-Con /<br>Separated Toilet / Balcony / Penalty Fee for Early<br>Cancellation / Flooring / Floor Heating /<br>Dishwasher / Bathroom dryer |                          |     |  |  |  |  |  |
| Building Information |                                                                                                                                                                                   |                          |     |  |  |  |  |  |
| Completion           | Nov, 2023                                                                                                                                                                         | Earthquake<br>Resistance | New |  |  |  |  |  |
| Structure            | RC, 14 floors above and 1 basement floors                                                                                                                                         |                          |     |  |  |  |  |  |
| Car Parking          | N/A                                                                                                                                                                               |                          |     |  |  |  |  |  |
| Bicycle Parking      | for 1 space (Included)                                                                                                                                                            |                          |     |  |  |  |  |  |
| Music<br>Instrument  | -                                                                                                                                                                                 | Pet                      | -   |  |  |  |  |  |
| Facilities           | Within 20 min to Tokyo station by car / Janitor /<br>Delivery box / Elevator / Security / 24h Garbage<br>Drop-off / Newly-built (~7 y/o)                                          |                          |     |  |  |  |  |  |
| Remarks              |                                                                                                                                                                                   |                          |     |  |  |  |  |  |