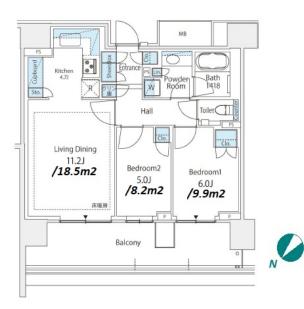

rne actual Layout & Size may unier signify from this floor plans & piet

Transaction Type : Intermediate Agent Fee : 1 month + tax

Website : www.houserep-tokyo.com

| Lease Conditions     |                                                                                                                                                                                   |                          |     |  |  |  |  |  |
|----------------------|-----------------------------------------------------------------------------------------------------------------------------------------------------------------------------------|--------------------------|-----|--|--|--|--|--|
| LAYOUT               | 2 BR                                                                                                                                                                              |                          |     |  |  |  |  |  |
| SIZE                 | 64.18 m²/690.82 ft²                                                                                                                                                               |                          |     |  |  |  |  |  |
| RENT                 | JPY 241,000 / month                                                                                                                                                               |                          |     |  |  |  |  |  |
| Management Fee       | JPY30,000/month                                                                                                                                                                   |                          |     |  |  |  |  |  |
| Deposit              | 0.5 months                                                                                                                                                                        | Key Money                | -   |  |  |  |  |  |
| Lease Term           | Standard lease for 24 months                                                                                                                                                      |                          |     |  |  |  |  |  |
| Available            | Now                                                                                                                                                                               |                          |     |  |  |  |  |  |
| Renewal Fee          | 1 month                                                                                                                                                                           |                          |     |  |  |  |  |  |
| Agent Fee            | 1 month + tax                                                                                                                                                                     |                          |     |  |  |  |  |  |
| Other Info           | Guarantor Company : TBC / Auto lock / Air-Con /<br>Separated Toilet / Balcony / Penalty Fee for Early<br>Cancellation / Flooring / Floor Heating /<br>Dishwasher / Bathroom dryer |                          |     |  |  |  |  |  |
| Building Information |                                                                                                                                                                                   |                          |     |  |  |  |  |  |
| Completion           | Nov, 2023                                                                                                                                                                         | Earthquake<br>Resistance | New |  |  |  |  |  |
| Structure            | RC, 14 floors above and 1 basement floors                                                                                                                                         |                          |     |  |  |  |  |  |
| Car Parking          | N/A                                                                                                                                                                               |                          |     |  |  |  |  |  |
| Bicycle Parking      | for 1 space (Included)                                                                                                                                                            |                          |     |  |  |  |  |  |
| Music<br>Instrument  | -                                                                                                                                                                                 | Pet                      | -   |  |  |  |  |  |
| Facilities           | Within 20 min to Tokyo station by car / Janitor /<br>Delivery box / Elevator / Security / 24h Garbage<br>Drop-off / Newly-built (~7 y/o)                                          |                          |     |  |  |  |  |  |
| Remarks              |                                                                                                                                                                                   |                          |     |  |  |  |  |  |