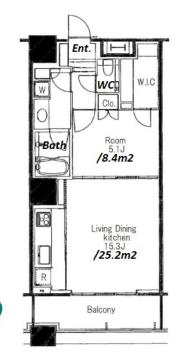

| Lease Conditions      |                                                                                                                                      |                          |         |
|-----------------------|--------------------------------------------------------------------------------------------------------------------------------------|--------------------------|---------|
| LAYOUT                | 1 BR                                                                                                                                 |                          |         |
| SIZE                  | 54.12 m <sup>2</sup> /582.54 ft <sup>2</sup>                                                                                         |                          |         |
| RENT                  | JPY 192,000 / month                                                                                                                  |                          |         |
| <b>Management Fee</b> | JPY18,000/month                                                                                                                      |                          |         |
| Deposit               | 1 month                                                                                                                              | Key Money                | 1 month |
| Lease Term            | Fixed term lease for 36 months                                                                                                       |                          |         |
| Available             | Early, Jun, 2024                                                                                                                     |                          |         |
| Renewal Fee           | -                                                                                                                                    |                          |         |
| Agent Fee             | 1 month + tax                                                                                                                        |                          |         |
| Other Info            | Auto lock / Separated Toilet / Balcony / No<br>Smoking / Flooring / Floor Heating / IH Stoves /<br>Dishwasher / Bathroom dryer / WIC |                          |         |
| Building Information  |                                                                                                                                      |                          |         |
| Completion            | Jan, 2008                                                                                                                            | Earthquake<br>Resistance | New     |
| Structure             | SRC, 58 floors above                                                                                                                 |                          |         |
| Car Parking           | TBC                                                                                                                                  |                          |         |
| Bicycle Parking       | TBC                                                                                                                                  |                          |         |
| Music<br>Instrument   | -                                                                                                                                    | Pet                      | N/A     |
| Facilities            | Gym (TBC) / pool / Concierge / Delivery box /<br>Elevator / Sky lounge / Fitness / Gym / High-rise                                   |                          |         |