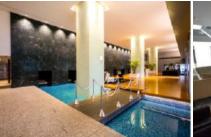

| Lease Conditions      |                                                                                                                                      |                          |         |
|-----------------------|--------------------------------------------------------------------------------------------------------------------------------------|--------------------------|---------|
| LAYOUT                | 1 BR                                                                                                                                 |                          |         |
| SIZE                  | 54.12 m <sup>2</sup> /582.54 ft <sup>2</sup>                                                                                         |                          |         |
| RENT                  | JPY 192,000 / month                                                                                                                  |                          |         |
| <b>Management Fee</b> | JPY18,000/month                                                                                                                      |                          |         |
| Deposit               | 1 month                                                                                                                              | Key Money                | 1 month |
| Lease Term            | Fixed term lease for 36 months                                                                                                       |                          |         |
| Available             | Early, Jun, 2024                                                                                                                     |                          |         |
| Renewal Fee           | -                                                                                                                                    |                          |         |
| Agent Fee             | 1 month + tax                                                                                                                        |                          |         |
| Other Info            | Auto lock / Separated Toilet / Balcony / No<br>Smoking / Flooring / Floor Heating / IH Stoves /<br>Dishwasher / Bathroom dryer / WIC |                          |         |
| Building Information  |                                                                                                                                      |                          |         |
| Completion            | Jan, 2008                                                                                                                            | Earthquake<br>Resistance | New     |
| Structure             | SRC, 58 floors above                                                                                                                 |                          |         |
| Car Parking           | TBC                                                                                                                                  |                          |         |
| Bicycle Parking       | TBC                                                                                                                                  |                          |         |
| Music<br>Instrument   | -                                                                                                                                    | Pet                      | N/A     |
| Facilities            | Gym (TBC) / pool / Concierge / Delivery box /<br>Elevator / Sky lounge / Fitness / Gym / High-rise                                   |                          |         |