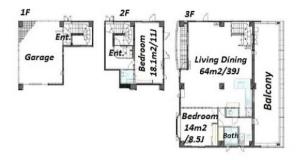

## Spacious 3 story house in Hiroo

Access

\*The actual Layout & Size may differ slightly from this floor plans & pictures.