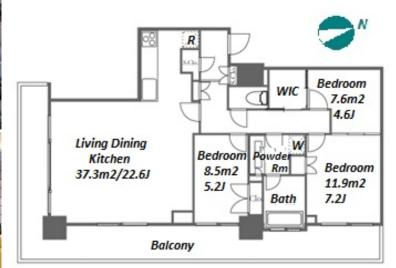

## Stylish High-rise Apartment in Tsukiji, Tokyo Bay Area

| Lease Conditions      |                                                                                                                                                                                                                                                                                  |           |   |  |
|-----------------------|----------------------------------------------------------------------------------------------------------------------------------------------------------------------------------------------------------------------------------------------------------------------------------|-----------|---|--|
| LAYOUT                | 3 BR                                                                                                                                                                                                                                                                             |           |   |  |
| SIZE                  | 91.76 m <sup>2</sup> /987.69 ft <sup>2</sup>                                                                                                                                                                                                                                     |           |   |  |
| RENT                  | JPY 538,000 / month                                                                                                                                                                                                                                                              |           |   |  |
| <b>Management Fee</b> | JPY20,000/month                                                                                                                                                                                                                                                                  |           |   |  |
| Deposit               | 2 months                                                                                                                                                                                                                                                                         | Key Money | - |  |
| Lease Term            | Fixed term lease for 24 months                                                                                                                                                                                                                                                   |           |   |  |
| Available             | Now                                                                                                                                                                                                                                                                              |           |   |  |
| Renewal Fee           | -                                                                                                                                                                                                                                                                                |           |   |  |
| Agent Fee             | 1 month + tax                                                                                                                                                                                                                                                                    |           |   |  |
| Other Info            | Key Replacement Fee: JPY18,000 Tax not included / No Key Money / Auto lock / Air-Con / Separated Toilet / Balcony / Penalty Fee for Early Cancellation / Musical Instrument Negotiable / Nice Views / Flooring / Floor Heating / Dishwasher / Bathroom dryer / WIC / Corner Unit |           |   |  |

\*The actual Layout & Size may differ slightly from this floor plans & pictures.

#301, 1-4-15, Hiroo, Shibuya-ku, Tokyo 150-0012, Japan +81 (0)3 6427 5860 inquiry@houserep-tokyo.com

Transaction Type: Intermediate Agent Fee: 1 month + tax