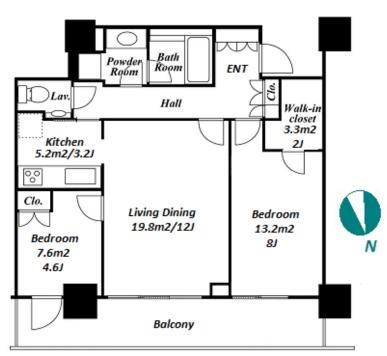

Shinntomichou Station on Hibiya Line (6 min) Hacchoubori Station on Hibiya Line (8 min) Tsukiji Station on Yurakucho Line (9 min)

Stylish High-rise Apartment in Tsukiji, Tokyo Bay Area

| Lease Conditions      |                                                                                                                                                                                                                                                                                              |           |   |
|-----------------------|----------------------------------------------------------------------------------------------------------------------------------------------------------------------------------------------------------------------------------------------------------------------------------------------|-----------|---|
| LAYOUT                | 2 BR                                                                                                                                                                                                                                                                                         |           |   |
| SIZE                  | 67.39 m <sup>2</sup> /725.37 ft <sup>2</sup>                                                                                                                                                                                                                                                 |           |   |
| RENT                  | JPY 360,000 / month                                                                                                                                                                                                                                                                          |           |   |
| <b>Management Fee</b> | JPY20,000/month                                                                                                                                                                                                                                                                              |           |   |
| Deposit               | 2 months                                                                                                                                                                                                                                                                                     | Key Money | - |
| Lease Term            | Fixed term lease for 24 months                                                                                                                                                                                                                                                               |           |   |
| Available             | Now                                                                                                                                                                                                                                                                                          |           |   |
| Renewal Fee           | -                                                                                                                                                                                                                                                                                            |           |   |
| Agent Fee             | 1 month + tax                                                                                                                                                                                                                                                                                |           |   |
| Other Info            | Key Replacement Fee : JPY18,000 Tax not included / No<br>Key Money / Auto lock / Air-Con / Separated Toilet /<br>Balcony / Penalty Fee for Early Cancellation / Musical<br>Instrument Negotiable / Nice Views / CS/CATV /<br>Flooring / Floor Heating / Dishwasher / Bathroom dryer /<br>WIC |           |   |
|                       |                                                                                                                                                                                                                                                                                              |           |   |

\*The actual Layout & Size may differ slightly from this floor plans & pictures.

#301, 1-4-15, Hiroo, Shibuya-ku, Tokyo 150-0012, Japan +81 (0)3 6427 5860 inquiry@houserep-tokyo.com

 $\label{thm:continuous} Transaction\ Type: Intermediate \\ Agent\ Fee: 1\ month + tax$ 