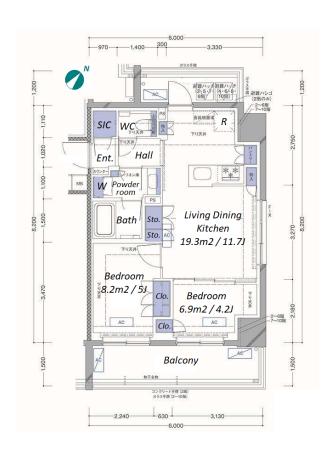

Lease Conditions 2 BR LAYOUT 48.89 m<sup>2</sup>/526.24 ft<sup>2</sup> SIZE JPY 189,000 / month JPY15,000/month 2 months **Key Money** Standard lease for 24 months End, Jul, 2024 1 month 1 month + taxKey Replacement Fee: JPY20,000 Tax not included / Guarantor Company: TBC / No Key Money / Auto lock / Air-Con / Separated Toilet / Balcony / Internet Included Penalty Fee for Early Cancellation / CS/CATV / Flooring / Floor Heating / Dishwasher / Bathroom dryer

\*The actual Layout & Size may differ slightly from this floor plans & pictures

Transaction Type: Intermediate Agent Fee: 1 month + tax

Website: www.houserep-tokyo.com