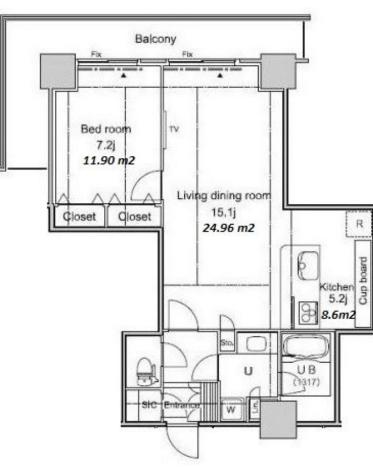

Website: www.houserep-tokyo.com

Address

**Property** 

Name

5-3-2, Minatomirai, Nishi-Ku, Yokohama-Shi, Kanagawa

Luxury Tower Residence w/ Amenities in Minato-Mirai, Yokohama

Lease Conditions 1 BR **LAYOUT** 61.75 m<sup>2</sup>/664.67 ft<sup>2</sup> SIZE JPY 205,000 / month RENT JPY18,000/month Management Fee 2 months **Deposit** 2 months **Key Money Lease Term** Fixed term lease for 24 months Available 20, Jun. 2024 Renewal Fee 1 month **Agent Fee** 1 month + taxKey Replacement Fee: JPY12,800 Tax included / Guarantor Company: TBC / Auto lock / Air-Con / Other Info Separated Toilet / Balcony / Penalty Fee for Early Cancellation / Flooring / IH Stoves / Bathroom dryer **Building Information** 

TBC

RC, 29 floors above

Earthquake

Resistance

New

\*The actual Layout & Size may differ slightly from this floor plans & pictures

#301, 1-4-15, Hiroo, Shibuya-ku, Tokyo 150-0012, Japan +81 (0)3 6427 5860 inquiry@houserep-tokyo.com