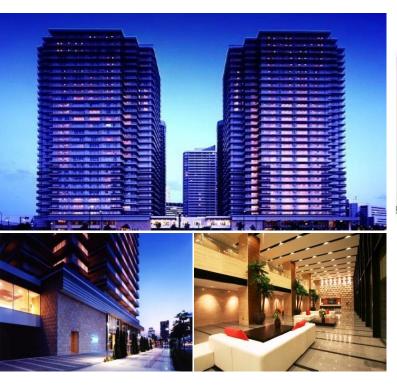

**FOR RENT** 

**OCEAN TOWER** 

Property ID No.:154424

HOUSEREP TOKYO INC.

Unit No. PACIFIC ROYAL COURT M.M. -916

Apt.

**TYPE** 

Shinntakashima Station on Minatomirai Line (7 min) Minatomirai Station on Minatomirai Line (8 min) Yokohama Station on JR Tokaido Line (15 min)

Website: www.houserep-tokyo.com

Address

**Property** 

Name

5-3-2, Minatomirai, Nishi-Ku, Yokohama-Shi, Kanagawa

Luxury Tower Residence w/ Amenities in Minato-Mirai, Yokohama

Lease Conditions 1 BR **LAYOUT** 61.75 m<sup>2</sup>/664.67 ft<sup>2</sup> SIZE JPY 205,000 / month RENT JPY18,000/month Management Fee 2 months **Deposit** 2 months **Key Money Lease Term** Fixed term lease for 24 months Available 20, Jun. 2024 Renewal Fee 1 month **Agent Fee** 1 month + taxKey Replacement Fee: JPY12,800 Tax included / Guarantor Company: TBC / Auto lock / Air-Con / Other Info Separated Toilet / Balcony / Penalty Fee for Early Cancellation / Flooring / IH Stoves / Bathroom dryer **Building Information** 

## **Bicycle Parking** for 1 space (Included) Music Pet Instrument Motorcycle Parking (TBC) / Gym (( Included )) / **Facilities** Near Large Parks / Front desk / Concierge / Delivery box / Elevator

Dec, 2007

TBC

RC, 29 floors above

Earthquake

Resistance

New

\*The actual Layout & Size may differ slightly from this floor plans & pictures

#301, 1-4-15, Hiroo, Shibuya-ku, Tokyo 150-0012, Japan +81 (0)3 6427 5860 inquiry@houserep-tokyo.com