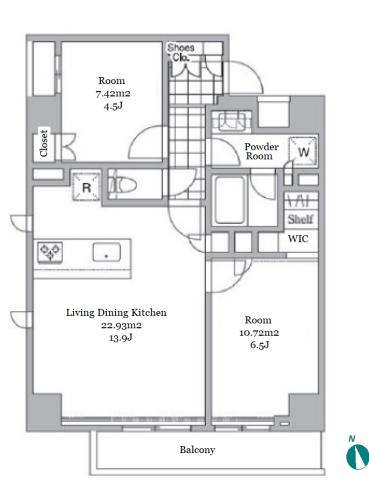

Transaction Type : Intermediate

Agent Fee : 1 month + tax

Website : www.houserep-tokyo.com

| Lease Conditions                                                                               |                                                                                                                                                                                                                  |                          |         |  |  |  |  |  |
|------------------------------------------------------------------------------------------------|------------------------------------------------------------------------------------------------------------------------------------------------------------------------------------------------------------------|--------------------------|---------|--|--|--|--|--|
| LAYOUT                                                                                         | 2 BR                                                                                                                                                                                                             |                          |         |  |  |  |  |  |
| SIZE                                                                                           | 55.76 m <sup>2</sup> /600.19 ft <sup>2</sup>                                                                                                                                                                     |                          |         |  |  |  |  |  |
| RENT                                                                                           | JPY 265,000 / month                                                                                                                                                                                              |                          |         |  |  |  |  |  |
| Management Fee                                                                                 | JPY15,000/month                                                                                                                                                                                                  |                          |         |  |  |  |  |  |
| Deposit                                                                                        | 2 months                                                                                                                                                                                                         | Key Money                | 1 month |  |  |  |  |  |
| Lease Term                                                                                     | Standard lease for 24 months                                                                                                                                                                                     |                          |         |  |  |  |  |  |
| Available                                                                                      | Now                                                                                                                                                                                                              |                          |         |  |  |  |  |  |
| Renewal Fee                                                                                    | 1 month                                                                                                                                                                                                          |                          |         |  |  |  |  |  |
| Agent Fee                                                                                      | 1 month + tax                                                                                                                                                                                                    |                          |         |  |  |  |  |  |
| Other Info                                                                                     | Key Replacement Fee : JPY30,000 Tax not<br>included / Guarantor Company : TBC / Auto lock /<br>Air-Con / Separated Toilet / Balcony / Penalty Fee<br>for Early Cancellation / Flooring / Bathroom dryer /<br>WIC |                          |         |  |  |  |  |  |
| Building Information                                                                           |                                                                                                                                                                                                                  |                          |         |  |  |  |  |  |
| Completion                                                                                     | Feb, 2016                                                                                                                                                                                                        | Earthquake<br>Resistance | New     |  |  |  |  |  |
| Structure                                                                                      | RC, 10 floors above                                                                                                                                                                                              |                          |         |  |  |  |  |  |
| Car Parking                                                                                    | JPY36,000 + tax / month                                                                                                                                                                                          |                          |         |  |  |  |  |  |
| Bicycle Parking                                                                                | ТВС                                                                                                                                                                                                              |                          |         |  |  |  |  |  |
| Music<br>Instrument                                                                            | -                                                                                                                                                                                                                | Pet                      | N/A     |  |  |  |  |  |
| Facilities Motorcycle Parking (TBC) / Within 20 min to<br>Roppongi by train / Near Large Parks |                                                                                                                                                                                                                  |                          |         |  |  |  |  |  |