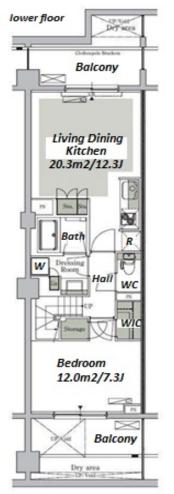

| Lease Conditions |                                                                                                                                                                                                                                                                                                       |           |         |  |
|------------------|-------------------------------------------------------------------------------------------------------------------------------------------------------------------------------------------------------------------------------------------------------------------------------------------------------|-----------|---------|--|
| LAYOUT           | 2 BR                                                                                                                                                                                                                                                                                                  |           |         |  |
| SIZE             | 67.8 m <sup>2</sup> /729.79 ft <sup>2</sup>                                                                                                                                                                                                                                                           |           |         |  |
| RENT             | JPY 192,000 / month                                                                                                                                                                                                                                                                                   |           |         |  |
| Management Fee   | JPY15,000/month                                                                                                                                                                                                                                                                                       |           |         |  |
| Deposit          | 2 months                                                                                                                                                                                                                                                                                              | Key Money | 1 month |  |
| Lease Term       | Fixed term lease for 24 months                                                                                                                                                                                                                                                                        |           |         |  |
| Available        | Mid, Jun, 2024                                                                                                                                                                                                                                                                                        |           |         |  |
| Renewal Fee      | -                                                                                                                                                                                                                                                                                                     |           |         |  |
| Agent Fee        | 1 month + tax                                                                                                                                                                                                                                                                                         |           |         |  |
| Other Info       | Key Replacement Fee : JPY15,000 Tax not included / Guarantor Company : TBC / Auto lock / Air-Con / Separated Toilet / Balcony / Loft/Maisonnette / Internet Included / Penalty Fee for Early Cancellation / Musical Instrument Negotiable / CS/CATV / Flooring / Floor Heating / Bathroom dryer / WIC |           |         |  |
|                  |                                                                                                                                                                                                                                                                                                       |           |         |  |