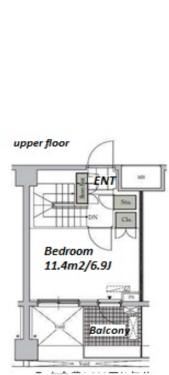

| Lease Conditions |                                                                                                                                                                                                                                                                                                       |           |         |  |
|------------------|-------------------------------------------------------------------------------------------------------------------------------------------------------------------------------------------------------------------------------------------------------------------------------------------------------|-----------|---------|--|
| LAYOUT           | 2 BR                                                                                                                                                                                                                                                                                                  |           |         |  |
| SIZE             | 67.8 m <sup>2</sup> /729.79 ft <sup>2</sup>                                                                                                                                                                                                                                                           |           |         |  |
| RENT             | JPY 192,000 / month                                                                                                                                                                                                                                                                                   |           |         |  |
| Management Fee   | JPY15,000/month                                                                                                                                                                                                                                                                                       |           |         |  |
| Deposit          | 2 months                                                                                                                                                                                                                                                                                              | Key Money | 1 month |  |
| Lease Term       | Fixed term lease for 24 months                                                                                                                                                                                                                                                                        |           |         |  |
| Available        | Mid, Jun, 2024                                                                                                                                                                                                                                                                                        |           |         |  |
| Renewal Fee      | -                                                                                                                                                                                                                                                                                                     |           |         |  |
| Agent Fee        | 1 month + tax                                                                                                                                                                                                                                                                                         |           |         |  |
| Other Info       | Key Replacement Fee : JPY15,000 Tax not included / Guarantor Company : TBC / Auto lock / Air-Con / Separated Toilet / Balcony / Loft/Maisonnette / Internet Included / Penalty Fee for Early Cancellation / Musical Instrument Negotiable / CS/CATV / Flooring / Floor Heating / Bathroom dryer / WIC |           |         |  |
|                  |                                                                                                                                                                                                                                                                                                       |           |         |  |