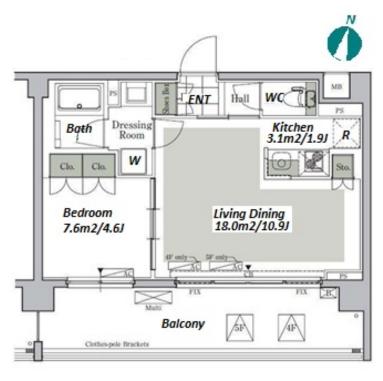

## Residential Mid-rise Apt. in Nishigahara

4-51-35, Nishigahara, Kita-Ku, Tokyo

| Lease Conditions      |                                                                                                                                                                                                                                                                                           |  |  |
|-----------------------|-------------------------------------------------------------------------------------------------------------------------------------------------------------------------------------------------------------------------------------------------------------------------------------------|--|--|
| LAYOUT                | 1 BR                                                                                                                                                                                                                                                                                      |  |  |
| SIZE                  | 40.65 m <sup>2</sup> /437.55 ft <sup>2</sup>                                                                                                                                                                                                                                              |  |  |
| RENT                  | JPY 159,000 / month                                                                                                                                                                                                                                                                       |  |  |
| <b>Management Fee</b> | JPY10,000/month                                                                                                                                                                                                                                                                           |  |  |
| Deposit               | 2 months Key Money -                                                                                                                                                                                                                                                                      |  |  |
| Lease Term            | Fixed term lease for 24 months                                                                                                                                                                                                                                                            |  |  |
| Available             | Now                                                                                                                                                                                                                                                                                       |  |  |
| Renewal Fee           | -                                                                                                                                                                                                                                                                                         |  |  |
| Agent Fee             | 1 month + tax                                                                                                                                                                                                                                                                             |  |  |
| Other Info            | Key Replacement Fee: JPY15,000 Tax not included / Guarantor Company: TBC / No Key Money / Auto lock / Air-Con / Separated Toilet / Balcony / Internet Included / Penalty Fee for Early Cancellation / Musical Instrument Negotiable / CS/CATV / Flooring / Floor Heating / Bathroom dryer |  |  |
| Building Information  | n                                                                                                                                                                                                                                                                                         |  |  |

Allowed

\*The actual Layout & Size may differ slightly from this floor plans & pictures.

#301, 1-4-15, Hiroo, Shibuya-ku, Tokyo 150-0012, Japan +81 (0)3 6427 5860 inquiry@houserep-tokyo.com

 $\label{eq:Transaction} Type: Intermediate \\ Agent Fee: 1 month + tax$ 