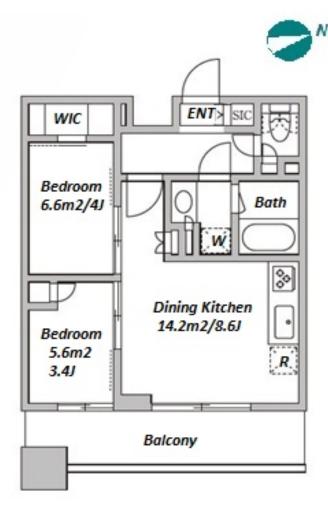

Website: www.houserep-tokyo.com

| Lease Conditions      |                                                                                                                                                                                                                                |                          |         |
|-----------------------|--------------------------------------------------------------------------------------------------------------------------------------------------------------------------------------------------------------------------------|--------------------------|---------|
| LAYOUT                | 2 BR                                                                                                                                                                                                                           |                          |         |
| SIZE                  | 40.1 m <sup>2</sup> /431.63 ft <sup>2</sup>                                                                                                                                                                                    |                          |         |
| RENT                  | JPY 188,000 / month                                                                                                                                                                                                            |                          |         |
| <b>Management Fee</b> | JPY15,000/month                                                                                                                                                                                                                |                          |         |
| Deposit               | 2 months                                                                                                                                                                                                                       | Key Money                | 1 month |
| Lease Term            | Standard lease for 24 months                                                                                                                                                                                                   |                          |         |
| Available             | Early, Jun, 2024                                                                                                                                                                                                               |                          |         |
| Renewal Fee           | 1 month                                                                                                                                                                                                                        |                          |         |
| Agent Fee             | 1 month + tax                                                                                                                                                                                                                  |                          |         |
| Other Info            | Key Replacement Fee : JPY25,000 Tax not included / Guarantor Company : TBC / Auto lock / Air-Con / Separated Toilet / Balcony / Internet (Extra Charge) / Penalty Fee for Early Cancellation / Flooring / Bathroom dryer / WIC |                          |         |
| Building Information  |                                                                                                                                                                                                                                |                          |         |
| Completion            | Mar, 2015                                                                                                                                                                                                                      | Earthquake<br>Resistance | New     |
| Structure             | RC, 12 floors above                                                                                                                                                                                                            |                          |         |
| Car Parking           | -                                                                                                                                                                                                                              |                          |         |
| Bicycle Parking       | -                                                                                                                                                                                                                              |                          |         |
| Music<br>Instrument   | -                                                                                                                                                                                                                              | Pet                      | N/A     |
| Facilities            | Delivery box / Elevator / Close to Station                                                                                                                                                                                     |                          |         |