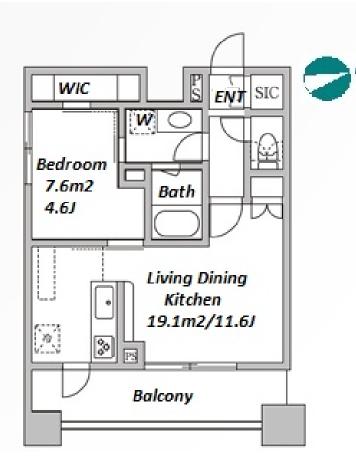

Transaction Type: Intermediate Agent Fee: 1 month + tax

Website: www.houserep-tokyo.com

| Lease Conditions      |                                                                                                                                                                                                                                |                          |         |
|-----------------------|--------------------------------------------------------------------------------------------------------------------------------------------------------------------------------------------------------------------------------|--------------------------|---------|
| LAYOUT                | 1 BR                                                                                                                                                                                                                           |                          |         |
| SIZE                  | 40.1 m <sup>2</sup> /431.63 ft <sup>2</sup>                                                                                                                                                                                    |                          |         |
| RENT                  | JPY 180,000 / month                                                                                                                                                                                                            |                          |         |
| <b>Management Fee</b> | JPY15,000/month                                                                                                                                                                                                                |                          |         |
| Deposit               | 2 months                                                                                                                                                                                                                       | Key Money                | 1 month |
| Lease Term            | Standard lease for 24 months                                                                                                                                                                                                   |                          |         |
| Available             | Early, Jul, 2024                                                                                                                                                                                                               |                          |         |
| Renewal Fee           | 1 month                                                                                                                                                                                                                        |                          |         |
| Agent Fee             | 1 month + tax                                                                                                                                                                                                                  |                          |         |
| Other Info            | Key Replacement Fee : JPY25,000 Tax not included / Guarantor Company : TBC / Auto lock / Air-Con / Separated Toilet / Balcony / Internet (Extra Charge) / Penalty Fee for Early Cancellation / Flooring / Bathroom dryer / WIC |                          |         |
| Building Information  |                                                                                                                                                                                                                                |                          |         |
| Completion            | Mar, 2015                                                                                                                                                                                                                      | Earthquake<br>Resistance | New     |
| Structure             | RC, 12 floors above                                                                                                                                                                                                            |                          |         |
| Car Parking           | -                                                                                                                                                                                                                              |                          |         |
| Bicycle Parking       | -                                                                                                                                                                                                                              |                          |         |
| Music<br>Instrument   | -                                                                                                                                                                                                                              | Pet                      | N/A     |
| Facilities            | Delivery box / Elevator / Close to Station                                                                                                                                                                                     |                          |         |