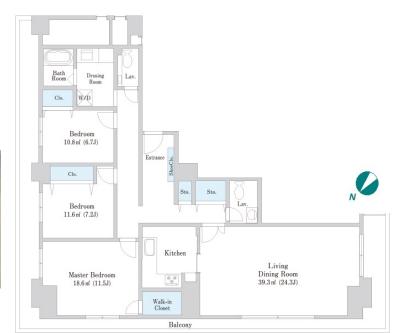

Apartment in "Hanzomon" / Close to Chidorigafuchi

8, Ichibancho, Chiyoda-Ku, Tokyo

**Property** 

Name

Address

| Lease Conditions      |                                                                                                                                                                              |                          |     |
|-----------------------|------------------------------------------------------------------------------------------------------------------------------------------------------------------------------|--------------------------|-----|
| LAYOUT                | 3 BR                                                                                                                                                                         |                          |     |
| SIZE                  | 143.54 m <sup>2</sup> /1545.05 ft <sup>2</sup>                                                                                                                               |                          |     |
| RENT                  | JPY 748,000 / month                                                                                                                                                          |                          |     |
| <b>Management Fee</b> | -<br> -                                                                                                                                                                      |                          |     |
| Deposit               | 2 months                                                                                                                                                                     | Key Money                | -   |
| Lease Term            | Fixed term lease for 36 months                                                                                                                                               |                          |     |
| Available             | Now                                                                                                                                                                          |                          |     |
| Renewal Fee           | -                                                                                                                                                                            |                          |     |
| Agent Fee             | 1 month + tax                                                                                                                                                                |                          |     |
| Other Info            | Depreciation: 1 month / No Key Money / Auto lock / Air-Con / Separated Toilet / Internet (Extra Charge) / Penalty Fee for Early Cancellation / Musical Instrument Negotiable |                          |     |
| Building Information  |                                                                                                                                                                              |                          |     |
| Completion            | Mar, 1987                                                                                                                                                                    | Earthquake<br>Resistance | New |

SRC, 9 floors above and 1 basement floors

Pet

Motorcycle Parking (TBC) / Within 20 min to

Tokyo station by car / Near Large Parks / Janitor /

N/A

\*The actual Layout & Size may differ slightly from this floor plans & pictures.