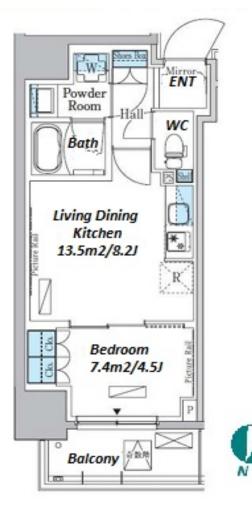

Transaction Type : Intermediate Agent Fee : 1 month + tax

Website : www.houserep-tokyo.com

| Lease Conditions     |                                                                                                                                                                                                                                                                                                        |                       |  |  |  |  |  |
|----------------------|--------------------------------------------------------------------------------------------------------------------------------------------------------------------------------------------------------------------------------------------------------------------------------------------------------|-----------------------|--|--|--|--|--|
| LAYOUT               | 1 BR                                                                                                                                                                                                                                                                                                   |                       |  |  |  |  |  |
| SIZE                 | 34.21 m <sup>2</sup> /368.23 ft <sup>2</sup>                                                                                                                                                                                                                                                           |                       |  |  |  |  |  |
| RENT                 | JPY 161,000 / month                                                                                                                                                                                                                                                                                    |                       |  |  |  |  |  |
| Management Fee       | JPY18,000/month                                                                                                                                                                                                                                                                                        |                       |  |  |  |  |  |
| Deposit              | 2 months Key Money -                                                                                                                                                                                                                                                                                   |                       |  |  |  |  |  |
| Lease Term           | Standard lease for 24 months                                                                                                                                                                                                                                                                           | d lease for 24 months |  |  |  |  |  |
| Available            | Now                                                                                                                                                                                                                                                                                                    |                       |  |  |  |  |  |
| Renewal Fee          | 1 month                                                                                                                                                                                                                                                                                                |                       |  |  |  |  |  |
| Agent Fee            | 1 month + tax                                                                                                                                                                                                                                                                                          |                       |  |  |  |  |  |
| Other Info           | Key Replacement Fee : JPY15,000 Tax not included /<br>Guarantor Company : TBC / No Key Money / Free rent /<br>Auto lock / Air-Con / Separated Toilet / Balcony /<br>Internet Included / Penalty Fee for Early Cancellation /<br>Musical Instrument Negotiable / CS/CATV / Flooring /<br>Bathroom dryer |                       |  |  |  |  |  |
| Building Information |                                                                                                                                                                                                                                                                                                        |                       |  |  |  |  |  |
| Completion           | Apr, 2023 Earthquake<br>Resistance New                                                                                                                                                                                                                                                                 |                       |  |  |  |  |  |
| Structure            | RC, 14 floors above                                                                                                                                                                                                                                                                                    |                       |  |  |  |  |  |
| Car Parking          | JPY30,000 + tax / month                                                                                                                                                                                                                                                                                |                       |  |  |  |  |  |
| Bicycle Parking      | for 1 space JPY300 + tax / month                                                                                                                                                                                                                                                                       |                       |  |  |  |  |  |
| Music<br>Instrument  | Negotiable Pet Allowed                                                                                                                                                                                                                                                                                 |                       |  |  |  |  |  |
| Facilities           | Motorcycle Parking (extra charge) / Delivery box /<br>Elevator / Close to Station / Newly-built (~7 y/o)                                                                                                                                                                                               |                       |  |  |  |  |  |