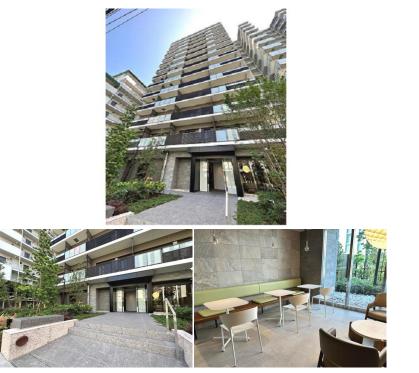

|                  | FOR RENT Property ID No. :154342                                        |  |          |      | HOUSEREP TOKYO INC. | Website : www.houserep-tokyo.com                                                                 |  |
|------------------|-------------------------------------------------------------------------|--|----------|------|---------------------|--------------------------------------------------------------------------------------------------|--|
| Property<br>Name | Unit No.TYPEPARK AXIS KINSHIKOEN901Apt.4-10-4, Kinshi, Sumida-Ku, Tokyo |  | Unit No. | ТҮРЕ |                     | Kinnshichou Station on Hanzomon Line (5 min)<br>Kinnshichou Station on JR Chuo-Sobu Line (6 min) |  |
|                  |                                                                         |  | 901      | Apt. | Access              |                                                                                                  |  |
| Address          |                                                                         |  |          |      |                     |                                                                                                  |  |

Transaction Type : Intermediate Agent Fee : 1 month + tax

Website : www.houserep-tokyo.com

| Lease Conditions     |                                                                                                                                                                                                                                                                                                        |                       |  |  |  |  |  |
|----------------------|--------------------------------------------------------------------------------------------------------------------------------------------------------------------------------------------------------------------------------------------------------------------------------------------------------|-----------------------|--|--|--|--|--|
| LAYOUT               | 1 BR                                                                                                                                                                                                                                                                                                   |                       |  |  |  |  |  |
| SIZE                 | 34.21 m <sup>2</sup> /368.23 ft <sup>2</sup>                                                                                                                                                                                                                                                           |                       |  |  |  |  |  |
| RENT                 | JPY 161,000 / month                                                                                                                                                                                                                                                                                    |                       |  |  |  |  |  |
| Management Fee       | JPY18,000/month                                                                                                                                                                                                                                                                                        |                       |  |  |  |  |  |
| Deposit              | 2 months Key Money -                                                                                                                                                                                                                                                                                   |                       |  |  |  |  |  |
| Lease Term           | Standard lease for 24 months                                                                                                                                                                                                                                                                           | d lease for 24 months |  |  |  |  |  |
| Available            | Now                                                                                                                                                                                                                                                                                                    |                       |  |  |  |  |  |
| Renewal Fee          | 1 month                                                                                                                                                                                                                                                                                                |                       |  |  |  |  |  |
| Agent Fee            | 1 month + tax                                                                                                                                                                                                                                                                                          |                       |  |  |  |  |  |
| Other Info           | Key Replacement Fee : JPY15,000 Tax not included /<br>Guarantor Company : TBC / No Key Money / Free rent /<br>Auto lock / Air-Con / Separated Toilet / Balcony /<br>Internet Included / Penalty Fee for Early Cancellation /<br>Musical Instrument Negotiable / CS/CATV / Flooring /<br>Bathroom dryer |                       |  |  |  |  |  |
| Building Information |                                                                                                                                                                                                                                                                                                        |                       |  |  |  |  |  |
| Completion           | Apr, 2023 Earthquake<br>Resistance New                                                                                                                                                                                                                                                                 |                       |  |  |  |  |  |
| Structure            | RC, 14 floors above                                                                                                                                                                                                                                                                                    |                       |  |  |  |  |  |
| Car Parking          | JPY30,000 + tax / month                                                                                                                                                                                                                                                                                |                       |  |  |  |  |  |
| Bicycle Parking      | for 1 space JPY300 + tax / month                                                                                                                                                                                                                                                                       |                       |  |  |  |  |  |
| Music<br>Instrument  | Negotiable Pet Allowed                                                                                                                                                                                                                                                                                 |                       |  |  |  |  |  |
| Facilities           | Motorcycle Parking (extra charge) / Delivery box /<br>Elevator / Close to Station / Newly-built (~7 y/o)                                                                                                                                                                                               |                       |  |  |  |  |  |