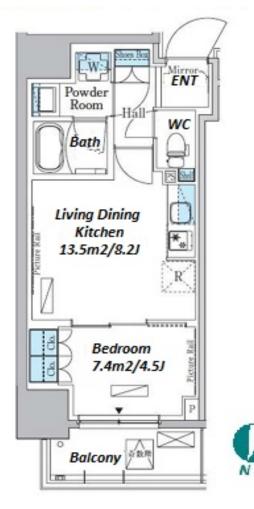

Transaction Type : Intermediate Agent Fee : 1 month + tax

Website : www.houserep-tokyo.com

| Lease Conditions     |                                                                                                                                                                                                                                                                                                        |  |  |  |  |  |
|----------------------|--------------------------------------------------------------------------------------------------------------------------------------------------------------------------------------------------------------------------------------------------------------------------------------------------------|--|--|--|--|--|
| LAYOUT               | 1 BR                                                                                                                                                                                                                                                                                                   |  |  |  |  |  |
| SIZE                 | 34.21 m <sup>2</sup> /368.23 ft <sup>2</sup>                                                                                                                                                                                                                                                           |  |  |  |  |  |
| RENT                 | JPY 157,000 / month                                                                                                                                                                                                                                                                                    |  |  |  |  |  |
| Management Fee       | JPY18,000/month                                                                                                                                                                                                                                                                                        |  |  |  |  |  |
| Deposit              | 2 months Key Money -                                                                                                                                                                                                                                                                                   |  |  |  |  |  |
| Lease Term           | Standard lease for 24 months                                                                                                                                                                                                                                                                           |  |  |  |  |  |
| Available            | Now                                                                                                                                                                                                                                                                                                    |  |  |  |  |  |
| Renewal Fee          | 1 month                                                                                                                                                                                                                                                                                                |  |  |  |  |  |
| Agent Fee            | 1 month + tax                                                                                                                                                                                                                                                                                          |  |  |  |  |  |
| Other Info           | Key Replacement Fee : JPY15,000 Tax not included /<br>Guarantor Company : TBC / No Key Money / Free rent /<br>Auto lock / Air-Con / Separated Toilet / Balcony /<br>Internet Included / Penalty Fee for Early Cancellation /<br>Musical Instrument Negotiable / CS/CATV / Flooring /<br>Bathroom dryer |  |  |  |  |  |
| Building Information |                                                                                                                                                                                                                                                                                                        |  |  |  |  |  |
| Completion           | Apr, 2023 Earthquake<br>Resistance New                                                                                                                                                                                                                                                                 |  |  |  |  |  |
| Structure            | RC, 14 floors above                                                                                                                                                                                                                                                                                    |  |  |  |  |  |
| Car Parking          | JPY30,000 + tax / month                                                                                                                                                                                                                                                                                |  |  |  |  |  |
| Bicycle Parking      | for 1 space JPY300 + tax / month                                                                                                                                                                                                                                                                       |  |  |  |  |  |
| Music<br>Instrument  | Negotiable Pet Allowed                                                                                                                                                                                                                                                                                 |  |  |  |  |  |
| Facilities           | Motorcycle Parking (extra charge) / Delivery box /<br>Elevator / Close to Station / Newly-built (~7 y/o)                                                                                                                                                                                               |  |  |  |  |  |
| Remarks              |                                                                                                                                                                                                                                                                                                        |  |  |  |  |  |