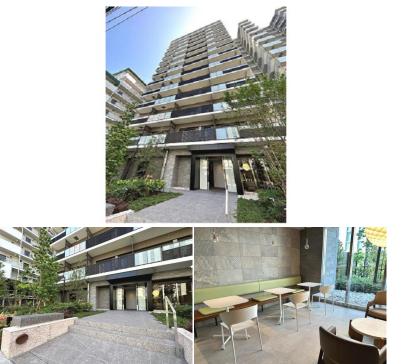

|                  | FOR RENT Property ID No. :154341 |  |          |      | HOUSEREP TOKYO INC. Website : www.houserep-tokyo.com |                                                                                                  |  |
|------------------|----------------------------------|--|----------|------|------------------------------------------------------|--------------------------------------------------------------------------------------------------|--|
| Property<br>Name | PARK AXIS KINSHIKOEN             |  | Unit No. | ТҮРЕ |                                                      | Kinnshichou Station on Hanzomon Line (5 min)<br>Kinnshichou Station on JR Chuo-Sobu Line (6 min) |  |
|                  |                                  |  | 501      | Apt. |                                                      |                                                                                                  |  |
| Address          | 4-10-4, Kinshi, Sumida-Ku, Tokyo |  |          |      |                                                      |                                                                                                  |  |

Transaction Type : Intermediate Agent Fee : 1 month + tax

Website : www.houserep-tokyo.com

| Lease Conditions     |                                                                                                                                                                                                                                                                                                        |  |  |  |  |  |
|----------------------|--------------------------------------------------------------------------------------------------------------------------------------------------------------------------------------------------------------------------------------------------------------------------------------------------------|--|--|--|--|--|
| LAYOUT               | 1 BR                                                                                                                                                                                                                                                                                                   |  |  |  |  |  |
| SIZE                 | 34.21 m <sup>2</sup> /368.23 ft <sup>2</sup>                                                                                                                                                                                                                                                           |  |  |  |  |  |
| RENT                 | JPY 157,000 / month                                                                                                                                                                                                                                                                                    |  |  |  |  |  |
| Management Fee       | JPY18,000/month                                                                                                                                                                                                                                                                                        |  |  |  |  |  |
| Deposit              | 2 months Key Money -                                                                                                                                                                                                                                                                                   |  |  |  |  |  |
| Lease Term           | Standard lease for 24 months                                                                                                                                                                                                                                                                           |  |  |  |  |  |
| Available            | Now                                                                                                                                                                                                                                                                                                    |  |  |  |  |  |
| Renewal Fee          | 1 month                                                                                                                                                                                                                                                                                                |  |  |  |  |  |
| Agent Fee            | 1 month + tax                                                                                                                                                                                                                                                                                          |  |  |  |  |  |
| Other Info           | Key Replacement Fee : JPY15,000 Tax not included /<br>Guarantor Company : TBC / No Key Money / Free rent /<br>Auto lock / Air-Con / Separated Toilet / Balcony /<br>Internet Included / Penalty Fee for Early Cancellation /<br>Musical Instrument Negotiable / CS/CATV / Flooring /<br>Bathroom dryer |  |  |  |  |  |
| Building Information |                                                                                                                                                                                                                                                                                                        |  |  |  |  |  |
| Completion           | Apr, 2023 Earthquake<br>Resistance New                                                                                                                                                                                                                                                                 |  |  |  |  |  |
| Structure            | RC, 14 floors above                                                                                                                                                                                                                                                                                    |  |  |  |  |  |
| Car Parking          | JPY30,000 + tax / month                                                                                                                                                                                                                                                                                |  |  |  |  |  |
| Bicycle Parking      | for 1 space JPY300 + tax / month                                                                                                                                                                                                                                                                       |  |  |  |  |  |
| Music<br>Instrument  | Negotiable Pet Allowed                                                                                                                                                                                                                                                                                 |  |  |  |  |  |
| Facilities           | Motorcycle Parking (extra charge) / Delivery box /<br>Elevator / Close to Station / Newly-built (~7 y/o)                                                                                                                                                                                               |  |  |  |  |  |
| Remarks              |                                                                                                                                                                                                                                                                                                        |  |  |  |  |  |