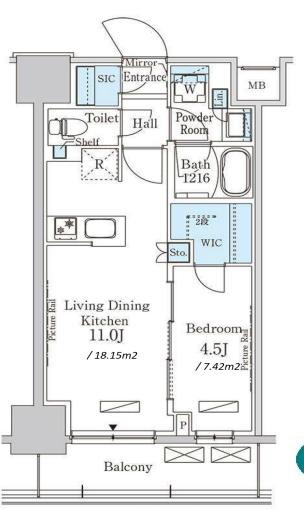

#301, 1-4-15, Hiroo, Shibuya-ku, Tokyo 150-0012, Japan +81 (0)3 6427 5860 inquiry@houserep-tokyo.com

Transaction Type: Intermediate Agent Fee: 1 month + tax

Website: www.houserep-tokyo.com

| Lease Conditions              |                                                                                                                                                                                                                                                                  |                          |         |
|-------------------------------|------------------------------------------------------------------------------------------------------------------------------------------------------------------------------------------------------------------------------------------------------------------|--------------------------|---------|
| LAYOUT                        | 1 BR                                                                                                                                                                                                                                                             |                          |         |
| SIZE                          | 39.1 m <sup>2</sup> /420.86 ft <sup>2</sup>                                                                                                                                                                                                                      |                          |         |
| RENT                          | JPY 196,000 / month                                                                                                                                                                                                                                              |                          |         |
| <b>Management Fee</b>         | JPY18,000/month                                                                                                                                                                                                                                                  |                          |         |
| Deposit                       | 2 months                                                                                                                                                                                                                                                         | Key Money                | 1 month |
| Lease Term                    | Standard lease for 24 months End, Jul, 2024 1 month                                                                                                                                                                                                              |                          |         |
| Available                     |                                                                                                                                                                                                                                                                  |                          |         |
| Renewal Fee                   |                                                                                                                                                                                                                                                                  |                          |         |
| Agent Fee                     | 1 month + tax                                                                                                                                                                                                                                                    |                          |         |
| Other Info                    | Key Replacement Fee: JPY15,000 Tax not included / Guarantor Company: TBC / Auto lock / Air-Con / Separated Toilet / Balcony / Internet Included / Penalty Fee for Early Cancellation / Musical Instrument Negotiable / CS/CATV / Flooring / Bathroom dryer / WIC |                          |         |
| Building Information          |                                                                                                                                                                                                                                                                  |                          |         |
| Completion                    | Apr, 2023                                                                                                                                                                                                                                                        | Earthquake<br>Resistance | New     |
| Structure RC, 14 floors above |                                                                                                                                                                                                                                                                  |                          |         |
| Car Parking                   | ar Parking JPY30,000 + tax / month                                                                                                                                                                                                                               |                          |         |