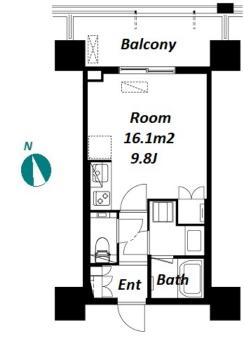

Address

10F, 5-2-1, Nishishinjuku, Shinjuku-Ku, Tokyo

| nit/Property Information |        |  |  |  |
|--------------------------|--------|--|--|--|
| LAYOUT                   | Studio |  |  |  |

**Unit Floor** 10F

27.12 m<sup>2</sup> Floor Size(sqm)

Floor Size(sqft)

**Balcony** Facing

**Unit Facilities** 

291.91 ft<sup>2</sup>

 $8.65 \text{ m}^2$ 

Northeast

Bathroom dryer

Pet: No, Auto lock, Separated Toilet, Balcony,

RC 35 floors above and 2 basement floors

**Building Information** Structure

> **Total Units** Completion ( Not Included )

**Car Parking** 

**Developer Name** 