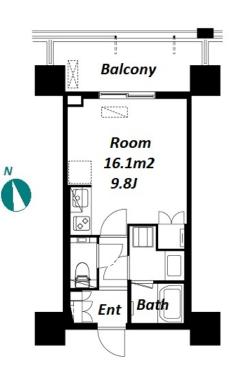

Transaction Type : Intermediate Agent Fee : (3%+60,000JPY) + tax

Website : www.houserep-tokyo.com

| Unit/Property Information  |                                                                                                                                              |                          |                 |  |  |  |
|----------------------------|----------------------------------------------------------------------------------------------------------------------------------------------|--------------------------|-----------------|--|--|--|
| LAYOUT                     | Studio                                                                                                                                       | Management Fee           | JPY13,615/month |  |  |  |
| Unit Floor                 | 12F                                                                                                                                          | Repair Fund              | JPY3,620/month  |  |  |  |
| Floor Size(sqm)            | 27.17 m²                                                                                                                                     | Other Fee                | -               |  |  |  |
| Floor Size(sqft)           | 292.45 ft <sup>2</sup>                                                                                                                       | <b>Total Monthly Fee</b> | JPY17,235/month |  |  |  |
| Balcony                    | 8.65 m <sup>2</sup>                                                                                                                          | Current Status           | Rented          |  |  |  |
| Facing                     | Northeast                                                                                                                                    | Hand Over                | Negotiable      |  |  |  |
| Unit Facilities            | Pet : No, Auto lock, Separated Toilet, Balcony,<br>Bathroom dryer                                                                            |                          |                 |  |  |  |
| Building Information       |                                                                                                                                              |                          |                 |  |  |  |
| Structure                  | RC 35 floors above and 2 basement floors                                                                                                     |                          |                 |  |  |  |
| Total Units                | 428                                                                                                                                          | Completion               | Feb, 2023       |  |  |  |
| Car Parking                | (Not Included)                                                                                                                               | Pet                      | -               |  |  |  |
| Developer Name             | -                                                                                                                                            |                          |                 |  |  |  |
| Management<br>company&Type | Sumitomo Fudosan Tatemono Service Co., Ltd.<br>Fully Outsourced / Permanent                                                                  |                          |                 |  |  |  |
| Common Facility            | Motorcycle Parking (extra charge),<br>Trunk Room (extra charge), Gym (extra charge),<br>Within 20 min to Tokyo station by car, Delivery box, |                          |                 |  |  |  |
| L and Information          |                                                                                                                                              |                          |                 |  |  |  |