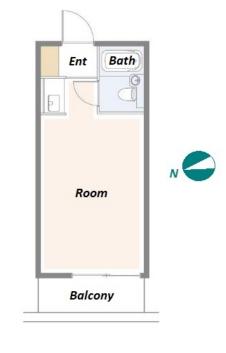

Unit/Property Information **LAYOUT** 

**Unit Floor** 

Floor Size(sqm)

Floor Size(sqft)

2F, 1-35-2, Kyodo, Setagaya-Ku, Tokyo

[Investment] FOR SALE

Studio

15.12 m<sup>2</sup>

162.75 ft<sup>2</sup>

2F

Access

\*The actual Layout & Size may differ slightly from this floor plans & pictures.

# Co-ower's Share

| Balcony                 | 2.97 m <sup>2</sup>  |  |
|-------------------------|----------------------|--|
| Facing                  | West                 |  |
| Unit Facilities         | Air-Con,             |  |
| Building Information    |                      |  |
| Structure               | RC 4 flo             |  |
| Total Units             | 25                   |  |
| Car Parking             | -                    |  |
| <b>Developer Name</b>   | -                    |  |
| Management company&Type | TOKYU<br>Fully Ou    |  |
| Common Facility         | Delivery<br>Close to |  |
| Land Information        |                      |  |
| Lot Area                | -                    |  |
| Ownership Type          | Ownership            |  |

**City Planning** 

area **Use Zoning** 

**Current Status** 

**Hand Over** 

**Private Road** 

**Other Conditions** 

| Facing                  | West                                                                            | Hand Over       | Negotiable |
|-------------------------|---------------------------------------------------------------------------------|-----------------|------------|
| Unit Facilities         | Air-Con, Balcony, Bathroom dryer                                                |                 |            |
| Building Information    |                                                                                 |                 |            |
| Structure               | RC 4 floors above                                                               |                 |            |
| Total Units             | 25                                                                              | Completion      | Nov, 1982  |
| Car Parking             | -                                                                               | Pet             | -          |
| Developer Name          | -                                                                               |                 |            |
| Management company&Type | TOKYU COMMUNITY CORP.<br>Fully Outsourced / Patrol                              |                 |            |
| Common Facility         | Delivery box, New Earthquake Resistance Standard,<br>Close to Station, Low-rise |                 |            |
| Land Information        |                                                                                 |                 |            |
| Lot Area                | -                                                                               | Land lease term | -          |
| Ownership Type          | Ownership                                                                       | Land lease fee  | -          |
|                         |                                                                                 |                 |            |