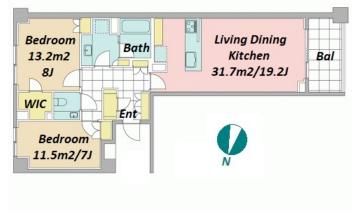

#301, 1-4-15, Hiroo, Shibuya-ku, Tokyo 150-0012, Japan +81 (0)3 6427 5860 inquiry@houserep-tokyo.com

Transaction Type: Intermediate Agent Fee: (3%+60,000JPY) + tax

Website: www.houserep-tokyo.com

2F, 14-6, Uguisudanicho, Shibuya-Ku, Tokyo Unit/Property Information LAYOUT

2F **Unit Floor** 82.27 m<sup>2</sup> Floor Size(sqm) Floor Size(sqft) 885.54 ft<sup>2</sup> **Balcony**  $6.86 \text{ m}^2$ 

**Facing Unit Facilities** 

**Building Information** 

Structure **Total Units** 