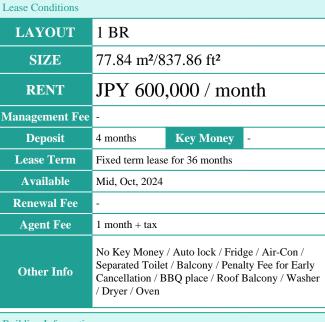

## / High-rise

\*The actual Layout & Size may differ slightly from this floor plans & pictures

#301, 1-4-15, Hiroo, Shibuya-ku, Tokyo 150-0012, Japan +81 (0)3 6427 5860 inquiry@houserep-tokyo.com

Transaction Type: Intermediate Agent Fee: 1 month + tax