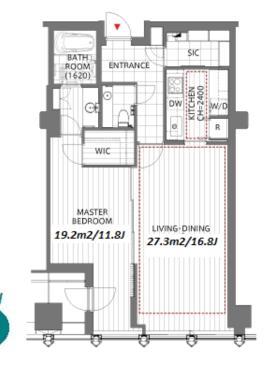

## / High-rise

\*The actual Layout & Size may differ slightly from this floor plans & pictures

#301, 1-4-15, Hiroo, Shibuya-ku, Tokyo 150-0012, Japan +81 (0)3 6427 5860 inquiry@houserep-tokyo.com

Transaction Type: Intermediate Agent Fee: 1 month + tax