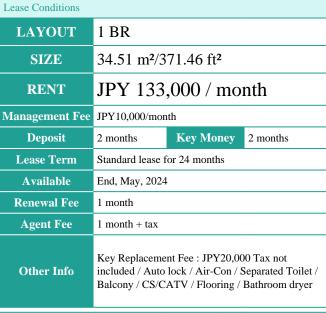

| Building Information |                                                              |                          |     |
|----------------------|--------------------------------------------------------------|--------------------------|-----|
| Completion           | Oct, 2011                                                    | Earthquake<br>Resistance | New |
| Structure            | RC, 14 floors above                                          |                          |     |
| Car Parking          | N/A                                                          |                          |     |
| Bicycle Parking      | for 1 space ( Included )                                     |                          |     |
| Music<br>Instrument  | -                                                            | Pet                      | -   |
| Facilities           | Motorcycle Parking (TBC) / Janitor / Delivery box / Elevator |                          |     |

\*The actual Layout & Size may differ slightly from this floor plans & pictures.

## HouseRep Tokyo Inc. ハウスレップトーキョー株式会社

#301, 1-4-15, Hiroo, Shibuya-ku, Tokyo 150-0012, Japan +81 (0)3 6427 5860 inquiry@houserep-tokyo.com

 $\label{eq:Transaction} Type: Intermediate \\ Agent Fee: 1 month + tax$ 

Website: www.houserep-tokyo.com

Renters Insuarance : Required

Remarks