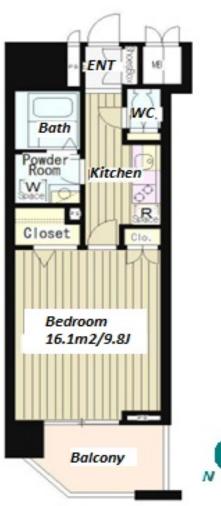

| Lease Conditions      |                                                                                                                                          |
|-----------------------|------------------------------------------------------------------------------------------------------------------------------------------|
| LAYOUT                | Studio                                                                                                                                   |
| SIZE                  | 34.4 m <sup>2</sup> /370.27 ft <sup>2</sup>                                                                                              |
| RENT                  | JPY 123,000 / month                                                                                                                      |
| <b>Management Fee</b> | JPY10,000/month                                                                                                                          |
| Deposit               | 2 months Key Money 2 months                                                                                                              |
| Lease Term            | Standard lease for 24 months                                                                                                             |
| Available             | Now                                                                                                                                      |
| Renewal Fee           | 1 month                                                                                                                                  |
| Agent Fee             | 1 month + tax                                                                                                                            |
| Other Info            | Key Replacement Fee: JPY20,000 Tax not included / Auto lock / Air-Con / Separated Toilet / Balcony / CS/CATV / Flooring / Bathroom dryer |
| Building Information  |                                                                                                                                          |
| Completion            | Oct, 2011 Earthquake Resistance New                                                                                                      |
| Structure             | RC, 14 floors above                                                                                                                      |
| Car Parking           | N/A                                                                                                                                      |
| Bicycle Parking       | for 1 space ( Included )                                                                                                                 |
| Music<br>Instrument   | - Pet -                                                                                                                                  |
| Facilities            | Motorcycle Parking (TBC) / Janitor / Delivery box / Elevator                                                                             |