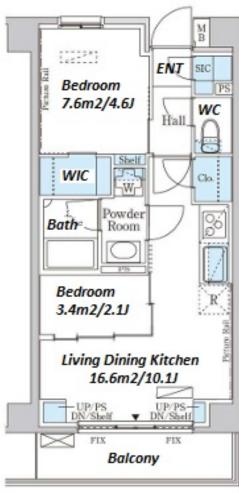

## Mid rise apartment in TOKYO near Honkomagome Sta.

\*The actual Layout & Size may differ slightly from this floor plans & pictures

HOUSEREP TOKYO INC. ハウスレップ トーキョー 株式会社

#301, 1-4-15, Hiroo, Shibuya-ku, Tokyo 150-0012, Japan +81 (0)3 6427 5860 inquiry@houserep-tokyo.com

Transaction Type: Intermediate Agent Fee: 1 month + tax

Website: www.houserep-tokyo.com

| Lease Conditions |                                                                                                                                                                                     |           |         |  |
|------------------|-------------------------------------------------------------------------------------------------------------------------------------------------------------------------------------|-----------|---------|--|
| LAYOUT           | 2 BR                                                                                                                                                                                |           |         |  |
| SIZE             | 40.5 m <sup>2</sup> /435.93 ft <sup>2</sup>                                                                                                                                         |           |         |  |
| RENT             | JPY 149,000 / month                                                                                                                                                                 |           |         |  |
| Management Fee   | JPY10,000/month                                                                                                                                                                     |           |         |  |
| Deposit          | 2 months                                                                                                                                                                            | Key Money | 1 month |  |
| Lease Term       | Standard lease for 24 months                                                                                                                                                        |           |         |  |
| Available        | Now                                                                                                                                                                                 |           |         |  |
| Renewal Fee      | 1 month                                                                                                                                                                             |           |         |  |
| Agent Fee        | 1 month + tax                                                                                                                                                                       |           |         |  |
| Other Info       | Key Replacement Fee : JPY20,000 Tax not included / Guarantor Company : TBC / Auto lock / Air-Con / Separated Toilet / Balcony / Internet Included / Flooring / Bathroom dryer / WIC |           |         |  |
|                  |                                                                                                                                                                                     |           |         |  |