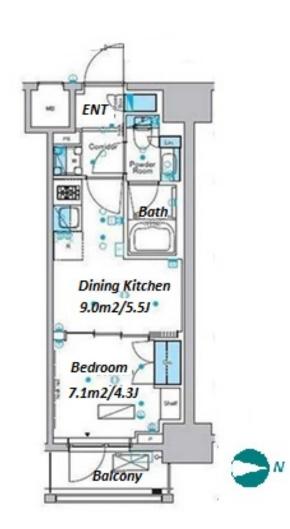

Website: www.houserep-tokyo.com

| Lease Conditions       |                                                                                                                                                                         |                          |         |
|------------------------|-------------------------------------------------------------------------------------------------------------------------------------------------------------------------|--------------------------|---------|
| LAYOUT                 | 1 BR                                                                                                                                                                    |                          |         |
| SIZE                   | 25.64 m <sup>2</sup> /275.98 ft <sup>2</sup>                                                                                                                            |                          |         |
| RENT                   | JPY 113,000 / month                                                                                                                                                     |                          |         |
| <b>Management Fee</b>  | JPY15,000/month                                                                                                                                                         |                          |         |
| Deposit                | 2 months                                                                                                                                                                | Key Money                | 1 month |
| Lease Term             | Standard lease for 24 months                                                                                                                                            |                          |         |
| Available              | Mid, Jul, 2024                                                                                                                                                          |                          |         |
| Renewal Fee            | 1 month                                                                                                                                                                 |                          |         |
| Agent Fee              | 1 month + tax                                                                                                                                                           |                          |         |
| Other Info             | Guarantor Company: TBC / Auto lock / Air-Con /<br>Separated Toilet / Balcony / Internet Included /<br>Penalty Fee for Early Cancellation / Flooring /<br>Bathroom dryer |                          |         |
| Building Information   |                                                                                                                                                                         |                          |         |
| Completion             | Jan, 2022                                                                                                                                                               | Earthquake<br>Resistance | New     |
| Structure              | RC, 14 floors above                                                                                                                                                     |                          |         |
| Car Parking            | TBC                                                                                                                                                                     |                          |         |
| <b>Bicycle Parking</b> | TBC                                                                                                                                                                     |                          |         |
| Music<br>Instrument    | -                                                                                                                                                                       | Pet                      | Allowed |
| Facilities             | Motorcycle Parking (extra charge) / Janitor /<br>Delivery box / Elevator / Security / Newly-built (~7<br>y/o)                                                           |                          |         |