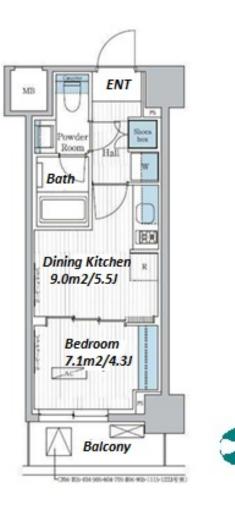

| LAYOUT               | 1 BR                                                                                                                                                                                                                                                                   |                          |     |  |  |  |
|----------------------|------------------------------------------------------------------------------------------------------------------------------------------------------------------------------------------------------------------------------------------------------------------------|--------------------------|-----|--|--|--|
| SIZE                 | 25.71 m²/276.74 ft²                                                                                                                                                                                                                                                    |                          |     |  |  |  |
| RENT                 | JPY 121,000 / month                                                                                                                                                                                                                                                    |                          |     |  |  |  |
| Management Fee       | JPY15,000/month                                                                                                                                                                                                                                                        |                          |     |  |  |  |
| Deposit              | 2 months                                                                                                                                                                                                                                                               | Key Money                | -   |  |  |  |
| Lease Term           | se Term Standard lease for 24 months                                                                                                                                                                                                                                   |                          |     |  |  |  |
| Available            | Now                                                                                                                                                                                                                                                                    |                          |     |  |  |  |
| <b>Renewal Fee</b>   | 1 month                                                                                                                                                                                                                                                                |                          |     |  |  |  |
| Agent Fee            |                                                                                                                                                                                                                                                                        |                          |     |  |  |  |
| Other Info           | Key Replacement Fee : JPY15,000 Tax not<br>included / Guarantor Company : TBC / No Key<br>Money / Auto lock / Air-Con / Separated Toilet /<br>Balcony / Penalty Fee for Early Cancellation /<br>Musical Instrument Negotiable / CS/CATV /<br>Flooring / Bathroom dryer |                          |     |  |  |  |
| Building Information |                                                                                                                                                                                                                                                                        |                          |     |  |  |  |
| Completion           | Aug, 2022                                                                                                                                                                                                                                                              | Earthquake<br>Resistance | New |  |  |  |
| Structure            | RC, 12 floors above                                                                                                                                                                                                                                                    |                          |     |  |  |  |
| Car Parking          | extra charge                                                                                                                                                                                                                                                           |                          |     |  |  |  |
| Bicycle Parking      | for 1 space (Included)                                                                                                                                                                                                                                                 |                          |     |  |  |  |
| Music<br>Instrument  | Negotiable                                                                                                                                                                                                                                                             | Pet                      |     |  |  |  |
| Facilities           | Motorcycle Parking (TBC) / Trunk Room (TBC) /<br>Delivery box / Elevator / Newly-built (~7 y/o)                                                                                                                                                                        |                          |     |  |  |  |