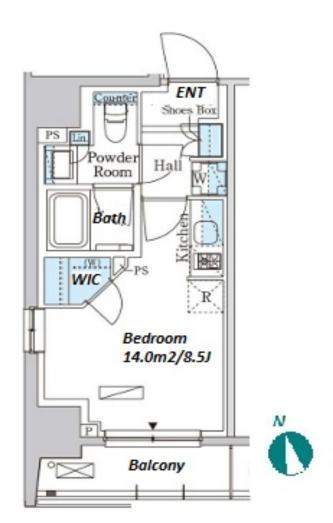

 $\label{eq:Transaction} Type: Intermediate \\ Agent Fee: 1 month + tax$ 

Website: www.houserep-tokyo.com

| Lease Conditions     |                                                                                                                                                                                                                       |                          |         |
|----------------------|-----------------------------------------------------------------------------------------------------------------------------------------------------------------------------------------------------------------------|--------------------------|---------|
| LAYOUT               | Studio                                                                                                                                                                                                                |                          |         |
| SIZE                 | 25.91 m <sup>2</sup> /278.89 ft <sup>2</sup>                                                                                                                                                                          |                          |         |
| RENT                 | JPY 160,000 / month                                                                                                                                                                                                   |                          |         |
| Management Fee       | JPY10,000/month                                                                                                                                                                                                       |                          |         |
| Deposit              | 2 months                                                                                                                                                                                                              | Key Money                | -       |
| Lease Term           | Standard lease for 24 months                                                                                                                                                                                          |                          |         |
| Available            | Negotiable                                                                                                                                                                                                            |                          |         |
| Renewal Fee          | 1 month                                                                                                                                                                                                               |                          |         |
| Agent Fee            | 1 month + tax                                                                                                                                                                                                         |                          |         |
| Other Info           | Guarantor Company: TBC / No Key Money / Free rent / Auto lock / Air-Con / Separated Toilet / Balcony / Penalty Fee for Early Cancellation / Musical Instrument Negotiable / CS/CATV / Flooring / Bathroom dryer / WIC |                          |         |
| Building Information |                                                                                                                                                                                                                       |                          |         |
| Completion           | Sep, 2023                                                                                                                                                                                                             | Earthquake<br>Resistance | New     |
| Structure            | RC, 12 floors above                                                                                                                                                                                                   |                          |         |
| Car Parking          | <u> </u>                                                                                                                                                                                                              |                          |         |
| Bicycle Parking      | JPY300 + tax / month                                                                                                                                                                                                  |                          |         |
| Music<br>Instrument  | Negotiable                                                                                                                                                                                                            | Pet                      | Allowed |
|                      | Within 20 min to Tokyo station by car / Janitor /                                                                                                                                                                     |                          |         |