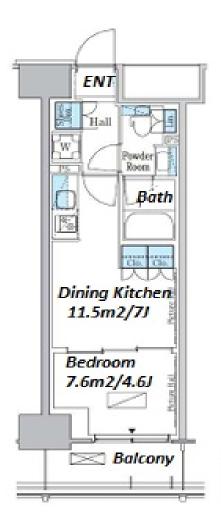

## Mid rise apartment in TOKYO near Okubo Sta.

3-26-1, Hyakunincho, Shinjuku-Ku, Tokyo

\*The actual Layout & Size may differ slightly from this floor plans & pictures

 $\label{eq:Transaction} Type: Intermediate \\ Agent Fee: 1 month + tax$ 

Website: www.houserep-tokyo.com

| Lease Conditions                                                                                                                                                                                                                                      |                                                                                                                                                                                                                                                        |                                                                                                                                                                                                                                                                                                                                                                                                                                                                                                                                                                                                                                                                                                                                                                                                                                                                                                                                                                                                                                                                                                                                                                                                                                                                                                                                                                                                                                                                                                                                                                                                                                                                                                                                                                                                                                                                                                                                                                                                                                                                                                                                |
|-------------------------------------------------------------------------------------------------------------------------------------------------------------------------------------------------------------------------------------------------------|--------------------------------------------------------------------------------------------------------------------------------------------------------------------------------------------------------------------------------------------------------|--------------------------------------------------------------------------------------------------------------------------------------------------------------------------------------------------------------------------------------------------------------------------------------------------------------------------------------------------------------------------------------------------------------------------------------------------------------------------------------------------------------------------------------------------------------------------------------------------------------------------------------------------------------------------------------------------------------------------------------------------------------------------------------------------------------------------------------------------------------------------------------------------------------------------------------------------------------------------------------------------------------------------------------------------------------------------------------------------------------------------------------------------------------------------------------------------------------------------------------------------------------------------------------------------------------------------------------------------------------------------------------------------------------------------------------------------------------------------------------------------------------------------------------------------------------------------------------------------------------------------------------------------------------------------------------------------------------------------------------------------------------------------------------------------------------------------------------------------------------------------------------------------------------------------------------------------------------------------------------------------------------------------------------------------------------------------------------------------------------------------------|
| 1 BR                                                                                                                                                                                                                                                  |                                                                                                                                                                                                                                                        |                                                                                                                                                                                                                                                                                                                                                                                                                                                                                                                                                                                                                                                                                                                                                                                                                                                                                                                                                                                                                                                                                                                                                                                                                                                                                                                                                                                                                                                                                                                                                                                                                                                                                                                                                                                                                                                                                                                                                                                                                                                                                                                                |
| 30.21 m <sup>2</sup> /325.17 ft <sup>2</sup>                                                                                                                                                                                                          |                                                                                                                                                                                                                                                        |                                                                                                                                                                                                                                                                                                                                                                                                                                                                                                                                                                                                                                                                                                                                                                                                                                                                                                                                                                                                                                                                                                                                                                                                                                                                                                                                                                                                                                                                                                                                                                                                                                                                                                                                                                                                                                                                                                                                                                                                                                                                                                                                |
| JPY 173,000 / month                                                                                                                                                                                                                                   |                                                                                                                                                                                                                                                        |                                                                                                                                                                                                                                                                                                                                                                                                                                                                                                                                                                                                                                                                                                                                                                                                                                                                                                                                                                                                                                                                                                                                                                                                                                                                                                                                                                                                                                                                                                                                                                                                                                                                                                                                                                                                                                                                                                                                                                                                                                                                                                                                |
| JPY15,000/month                                                                                                                                                                                                                                       |                                                                                                                                                                                                                                                        |                                                                                                                                                                                                                                                                                                                                                                                                                                                                                                                                                                                                                                                                                                                                                                                                                                                                                                                                                                                                                                                                                                                                                                                                                                                                                                                                                                                                                                                                                                                                                                                                                                                                                                                                                                                                                                                                                                                                                                                                                                                                                                                                |
| 2 months                                                                                                                                                                                                                                              | Key Money                                                                                                                                                                                                                                              | -                                                                                                                                                                                                                                                                                                                                                                                                                                                                                                                                                                                                                                                                                                                                                                                                                                                                                                                                                                                                                                                                                                                                                                                                                                                                                                                                                                                                                                                                                                                                                                                                                                                                                                                                                                                                                                                                                                                                                                                                                                                                                                                              |
| Standard lease for 24 months                                                                                                                                                                                                                          |                                                                                                                                                                                                                                                        |                                                                                                                                                                                                                                                                                                                                                                                                                                                                                                                                                                                                                                                                                                                                                                                                                                                                                                                                                                                                                                                                                                                                                                                                                                                                                                                                                                                                                                                                                                                                                                                                                                                                                                                                                                                                                                                                                                                                                                                                                                                                                                                                |
| Now                                                                                                                                                                                                                                                   |                                                                                                                                                                                                                                                        |                                                                                                                                                                                                                                                                                                                                                                                                                                                                                                                                                                                                                                                                                                                                                                                                                                                                                                                                                                                                                                                                                                                                                                                                                                                                                                                                                                                                                                                                                                                                                                                                                                                                                                                                                                                                                                                                                                                                                                                                                                                                                                                                |
| 1 month                                                                                                                                                                                                                                               |                                                                                                                                                                                                                                                        |                                                                                                                                                                                                                                                                                                                                                                                                                                                                                                                                                                                                                                                                                                                                                                                                                                                                                                                                                                                                                                                                                                                                                                                                                                                                                                                                                                                                                                                                                                                                                                                                                                                                                                                                                                                                                                                                                                                                                                                                                                                                                                                                |
| 1 month + tax                                                                                                                                                                                                                                         |                                                                                                                                                                                                                                                        |                                                                                                                                                                                                                                                                                                                                                                                                                                                                                                                                                                                                                                                                                                                                                                                                                                                                                                                                                                                                                                                                                                                                                                                                                                                                                                                                                                                                                                                                                                                                                                                                                                                                                                                                                                                                                                                                                                                                                                                                                                                                                                                                |
| Guarantor Company: TBC / No Key Money / Free<br>rent / Auto lock / Air-Con / Separated Toilet /<br>Balcony / Internet (Extra Charge) / Penalty Fee for<br>Early Cancellation / Musical Instrument Negotiable<br>/ CS/CATV / Flooring / Bathroom dryer |                                                                                                                                                                                                                                                        |                                                                                                                                                                                                                                                                                                                                                                                                                                                                                                                                                                                                                                                                                                                                                                                                                                                                                                                                                                                                                                                                                                                                                                                                                                                                                                                                                                                                                                                                                                                                                                                                                                                                                                                                                                                                                                                                                                                                                                                                                                                                                                                                |
| Building Information                                                                                                                                                                                                                                  |                                                                                                                                                                                                                                                        |                                                                                                                                                                                                                                                                                                                                                                                                                                                                                                                                                                                                                                                                                                                                                                                                                                                                                                                                                                                                                                                                                                                                                                                                                                                                                                                                                                                                                                                                                                                                                                                                                                                                                                                                                                                                                                                                                                                                                                                                                                                                                                                                |
| Jan, 2024                                                                                                                                                                                                                                             | Earthquake<br>Resistance                                                                                                                                                                                                                               | New                                                                                                                                                                                                                                                                                                                                                                                                                                                                                                                                                                                                                                                                                                                                                                                                                                                                                                                                                                                                                                                                                                                                                                                                                                                                                                                                                                                                                                                                                                                                                                                                                                                                                                                                                                                                                                                                                                                                                                                                                                                                                                                            |
| RC, 7 floors above                                                                                                                                                                                                                                    |                                                                                                                                                                                                                                                        |                                                                                                                                                                                                                                                                                                                                                                                                                                                                                                                                                                                                                                                                                                                                                                                                                                                                                                                                                                                                                                                                                                                                                                                                                                                                                                                                                                                                                                                                                                                                                                                                                                                                                                                                                                                                                                                                                                                                                                                                                                                                                                                                |
| JPY40,000 + tax / month                                                                                                                                                                                                                               |                                                                                                                                                                                                                                                        |                                                                                                                                                                                                                                                                                                                                                                                                                                                                                                                                                                                                                                                                                                                                                                                                                                                                                                                                                                                                                                                                                                                                                                                                                                                                                                                                                                                                                                                                                                                                                                                                                                                                                                                                                                                                                                                                                                                                                                                                                                                                                                                                |
| extra charge                                                                                                                                                                                                                                          |                                                                                                                                                                                                                                                        |                                                                                                                                                                                                                                                                                                                                                                                                                                                                                                                                                                                                                                                                                                                                                                                                                                                                                                                                                                                                                                                                                                                                                                                                                                                                                                                                                                                                                                                                                                                                                                                                                                                                                                                                                                                                                                                                                                                                                                                                                                                                                                                                |
| Negotiable                                                                                                                                                                                                                                            | Pet                                                                                                                                                                                                                                                    |                                                                                                                                                                                                                                                                                                                                                                                                                                                                                                                                                                                                                                                                                                                                                                                                                                                                                                                                                                                                                                                                                                                                                                                                                                                                                                                                                                                                                                                                                                                                                                                                                                                                                                                                                                                                                                                                                                                                                                                                                                                                                                                                |
|                                                                                                                                                                                                                                                       | 30.21 m <sup>2</sup> /3 JPY 173. JPY 173. JPY15,000/mon 2 months Standard lease f Now 1 month 1 month + tax Guarantor Comprent / Auto lock Balcony / Intern Early Cancellati / CS/CATV / Fl  Jan, 2024 RC, 7 floors about JPY40,000 + tax extra charge | 30.21 m²/325.17 ft²  JPY 173,000 / more and a second secon |