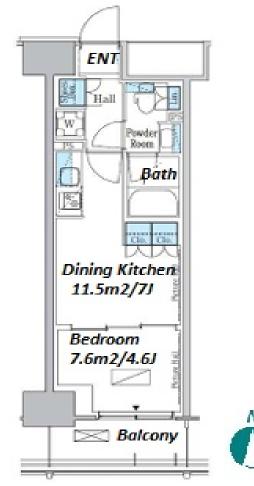

Lease Conditions

LAYOUT

SIZE

**RENT** 

**Management Fee** 

Deposit

Lease Term

Available

Music

Instrument

Facilities

Remarks

1 BR

30.21 m<sup>2</sup>/325.17 ft<sup>2</sup>

Standard lease for 24 months

JPY15,000/month