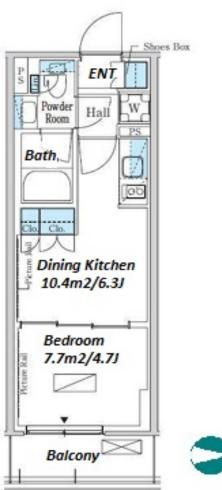

Transaction Type: Intermediate Agent Fee: 1 month + tax

Website: www.houserep-tokyo.com

| Lease Conditions      |                                                                                                                                                                                                                                                       |                          |     |
|-----------------------|-------------------------------------------------------------------------------------------------------------------------------------------------------------------------------------------------------------------------------------------------------|--------------------------|-----|
| LAYOUT                | 1 BR                                                                                                                                                                                                                                                  |                          |     |
| SIZE                  | 26.97 m <sup>2</sup> /290.3 ft <sup>2</sup>                                                                                                                                                                                                           |                          |     |
| RENT                  | JPY 158,000 / month                                                                                                                                                                                                                                   |                          |     |
| <b>Management Fee</b> | JPY15,000/month                                                                                                                                                                                                                                       |                          |     |
| Deposit               | 2 months                                                                                                                                                                                                                                              | Key Money                | -   |
| Lease Term            | Standard lease for 24 months                                                                                                                                                                                                                          |                          |     |
| Available             | Now                                                                                                                                                                                                                                                   |                          |     |
| Renewal Fee           | 1 month                                                                                                                                                                                                                                               |                          |     |
| Agent Fee             | 1 month + tax                                                                                                                                                                                                                                         |                          |     |
| Other Info            | Guarantor Company: TBC / No Key Money / Free<br>rent / Auto lock / Air-Con / Separated Toilet /<br>Balcony / Internet (Extra Charge) / Penalty Fee for<br>Early Cancellation / Musical Instrument Negotiable<br>/ CS/CATV / Flooring / Bathroom dryer |                          |     |
| Building Information  |                                                                                                                                                                                                                                                       |                          |     |
| Completion            | Jan, 2024                                                                                                                                                                                                                                             | Earthquake<br>Resistance | New |
| Structure             | RC, 7 floors above                                                                                                                                                                                                                                    |                          |     |
| Car Parking           | JPY40,000 + tax / month                                                                                                                                                                                                                               |                          |     |
| Bicycle Parking       | extra charge                                                                                                                                                                                                                                          |                          |     |
| Music<br>Instrument   | Negotiable                                                                                                                                                                                                                                            | Pet                      |     |
|                       |                                                                                                                                                                                                                                                       |                          |     |