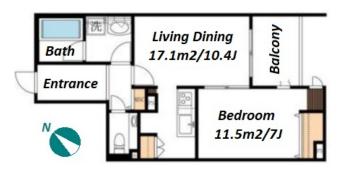

Newly-built Luxury Mid-rise Apt. located next to "Arisugawa Park", Hiroo

| The actual Layout & Size may differ slightly from this floor plans & pictures. |
|--------------------------------------------------------------------------------|
|--------------------------------------------------------------------------------|

Transaction Type : Intermediate Agent Fee : 1 month + tax

Website : www.houserep-tokyo.com

| Lease Conditions       |                                                                                                        |  |  |  |  |
|------------------------|--------------------------------------------------------------------------------------------------------|--|--|--|--|
| LAYOUT                 | 1 BR                                                                                                   |  |  |  |  |
| SIZE                   | 48.16 m <sup>2</sup> /518.38 ft <sup>2</sup>                                                           |  |  |  |  |
| RENT                   | JPY 310,000 / month                                                                                    |  |  |  |  |
| Management Fee         | JPY20,000/month                                                                                        |  |  |  |  |
| Deposit                | 1 month Key Money 1 month                                                                              |  |  |  |  |
| Lease Term             | Standard lease for 24 months                                                                           |  |  |  |  |
| Available              | Now                                                                                                    |  |  |  |  |
| Renewal Fee            | 1 month                                                                                                |  |  |  |  |
| Agent Fee              | 1 month + tax                                                                                          |  |  |  |  |
| Other Info             | Auto lock / Air-Con / Separated Toilet / Balcony /<br>Flooring / Bathroom dryer                        |  |  |  |  |
| Building Information   |                                                                                                        |  |  |  |  |
| Completion             | Oct, 2023 Earthquake<br>Resistance New                                                                 |  |  |  |  |
| Structure              | SC, 4 floors above                                                                                     |  |  |  |  |
| Car Parking            | N/A                                                                                                    |  |  |  |  |
| <b>Bicycle Parking</b> | extra charge                                                                                           |  |  |  |  |
| Music<br>Instrument    | - Pet N/A                                                                                              |  |  |  |  |
| Facilities             | Near Large Parks / Delivery box / Elevator / 24h<br>Garbage Drop-off / Low-rise / Newly-built (~1 y/o) |  |  |  |  |
| Remarks                |                                                                                                        |  |  |  |  |
|                        |                                                                                                        |  |  |  |  |