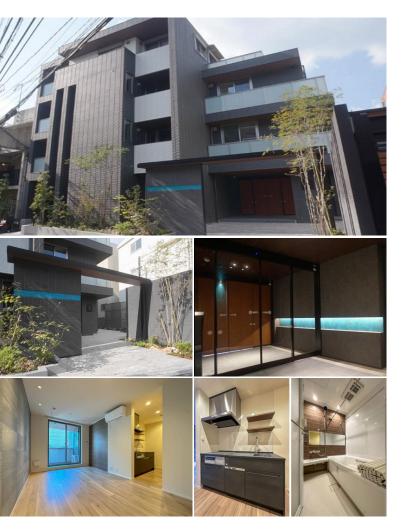

Newly-built Luxury Mid-rise Apt. located next to "Arisugawa Park", Hiroo

| The actual Layout & Size may differ slightly from this floor plans & pictures. |
|--------------------------------------------------------------------------------|
|--------------------------------------------------------------------------------|

Transaction Type : Intermediate Agent Fee : 1 month + tax

Website : www.houserep-tokyo.com

| Lease Conditions       |                                                                                                        |  |  |  |  |
|------------------------|--------------------------------------------------------------------------------------------------------|--|--|--|--|
| LAYOUT                 | 1 BR                                                                                                   |  |  |  |  |
| SIZE                   | 48.16 m <sup>2</sup> /518.38 ft <sup>2</sup>                                                           |  |  |  |  |
| RENT                   | JPY 310,000 / month                                                                                    |  |  |  |  |
| Management Fee         | JPY20,000/month                                                                                        |  |  |  |  |
| Deposit                | 1 month Key Money 1 month                                                                              |  |  |  |  |
| Lease Term             | Standard lease for 24 months                                                                           |  |  |  |  |
| Available              | Now                                                                                                    |  |  |  |  |
| Renewal Fee            | 1 month                                                                                                |  |  |  |  |
| Agent Fee              | 1 month + tax                                                                                          |  |  |  |  |
| Other Info             | Auto lock / Air-Con / Separated Toilet / Balcony /<br>Flooring / Bathroom dryer                        |  |  |  |  |
| Building Information   |                                                                                                        |  |  |  |  |
| Completion             | Oct, 2023 Earthquake<br>Resistance New                                                                 |  |  |  |  |
| Structure              | SC, 4 floors above                                                                                     |  |  |  |  |
| Car Parking            | N/A                                                                                                    |  |  |  |  |
| <b>Bicycle Parking</b> | extra charge                                                                                           |  |  |  |  |
| Music<br>Instrument    | - Pet N/A                                                                                              |  |  |  |  |
| Facilities             | Near Large Parks / Delivery box / Elevator / 24h<br>Garbage Drop-off / Low-rise / Newly-built (~1 y/o) |  |  |  |  |
| Remarks                |                                                                                                        |  |  |  |  |
|                        |                                                                                                        |  |  |  |  |