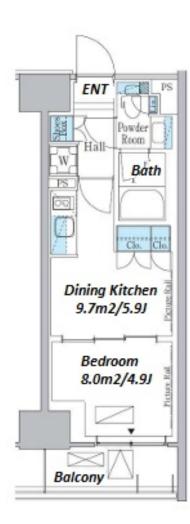

\*The actual Layout & Size may differ slightly from this floor plans & pictures

 $\label{eq:Transaction} Type: Intermediate \\ Agent Fee: 1 month + tax$ 

Website: www.houserep-tokyo.com

| Lease Conditions     |                                                                                                                                                                                                                                                       |                          |     |
|----------------------|-------------------------------------------------------------------------------------------------------------------------------------------------------------------------------------------------------------------------------------------------------|--------------------------|-----|
| LAYOUT               | 1 BR                                                                                                                                                                                                                                                  |                          |     |
| SIZE                 | 28.27 m <sup>2</sup> /304.29 ft <sup>2</sup>                                                                                                                                                                                                          |                          |     |
| RENT                 | JPY 165,000 / month                                                                                                                                                                                                                                   |                          |     |
| Management Fee       | JPY15,000/month                                                                                                                                                                                                                                       |                          |     |
| Deposit              | 2 months                                                                                                                                                                                                                                              | Key Money                | -   |
| Lease Term           | Standard lease for 24 months                                                                                                                                                                                                                          |                          |     |
| Available            | Now                                                                                                                                                                                                                                                   |                          |     |
| Renewal Fee          | 1 month                                                                                                                                                                                                                                               |                          |     |
| Agent Fee            | 1 month + tax                                                                                                                                                                                                                                         |                          |     |
| Other Info           | Guarantor Company: TBC / No Key Money / Free<br>rent / Auto lock / Air-Con / Separated Toilet /<br>Balcony / Internet (Extra Charge) / Penalty Fee for<br>Early Cancellation / Musical Instrument Negotiable<br>/ CS/CATV / Flooring / Bathroom dryer |                          |     |
| Building Information |                                                                                                                                                                                                                                                       |                          |     |
| Completion           | Jan, 2024                                                                                                                                                                                                                                             | Earthquake<br>Resistance | New |
| Structure            | RC, 7 floors above                                                                                                                                                                                                                                    |                          |     |
| Car Parking          | JPY40,000 + tax / month                                                                                                                                                                                                                               |                          |     |
| Bicycle Parking      | extra charge                                                                                                                                                                                                                                          |                          |     |
| Music<br>Instrument  | Negotiable                                                                                                                                                                                                                                            | Pet                      |     |