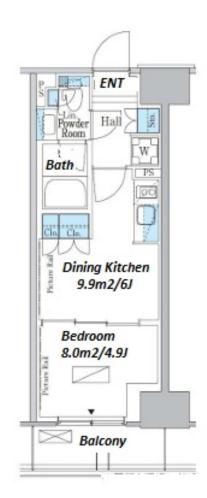

Mid rise apartment in TOKYO near Okubo Sta.

\*The actual Layout & Size may differ slightly from this floor plans & pictures

inquiry@houserep-tokyo.com

+81 (0)3 6427 5860

Transaction Type: Intermediate Agent Fee: 1 month + tax

Website: www.houserep-tokyo.com

| Lease Conditions      |                                                                                                                                                                                                                                                       |
|-----------------------|-------------------------------------------------------------------------------------------------------------------------------------------------------------------------------------------------------------------------------------------------------|
| LAYOUT                | 1 BR                                                                                                                                                                                                                                                  |
| SIZE                  | 28.27 m <sup>2</sup> /304.29 ft <sup>2</sup>                                                                                                                                                                                                          |
| RENT                  | JPY 164,000 / month                                                                                                                                                                                                                                   |
| <b>Management Fee</b> | JPY15,000/month                                                                                                                                                                                                                                       |
| Deposit               | 2 months Key Money -                                                                                                                                                                                                                                  |
| Lease Term            | Standard lease for 24 months                                                                                                                                                                                                                          |
| Available             | Now                                                                                                                                                                                                                                                   |
| Renewal Fee           | 1 month                                                                                                                                                                                                                                               |
| Agent Fee             | 1 month + tax                                                                                                                                                                                                                                         |
| Other Info            | Guarantor Company: TBC / No Key Money / Free<br>rent / Auto lock / Air-Con / Separated Toilet /<br>Balcony / Internet (Extra Charge) / Penalty Fee for<br>Early Cancellation / Musical Instrument Negotiable<br>/ CS/CATV / Flooring / Bathroom dryer |
| Building Information  |                                                                                                                                                                                                                                                       |
| Completion            | Jan, 2024 Earthquake Resistance New                                                                                                                                                                                                                   |
| Structure             | RC, 7 floors above                                                                                                                                                                                                                                    |
| Car Parking           | JPY40,000 + tax / month                                                                                                                                                                                                                               |
| Bicycle Parking       | extra charge                                                                                                                                                                                                                                          |
| Music<br>Instrument   | Negotiable Pet                                                                                                                                                                                                                                        |
| <b>Facilities</b>     | Motorcycle Parking (TBC) / Janitor / Delivery box /                                                                                                                                                                                                   |