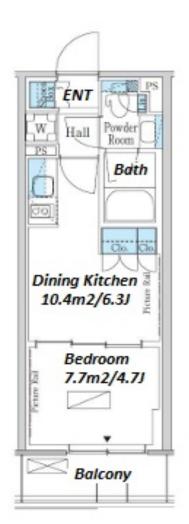

 $\label{eq:Transaction} Type: Intermediate \\ Agent Fee: 1 month + tax$ 

Website: www.houserep-tokyo.com

| Lease Conditions      |                                                                                                                                                                                                                                                       |
|-----------------------|-------------------------------------------------------------------------------------------------------------------------------------------------------------------------------------------------------------------------------------------------------|
| LAYOUT                | 1 BR                                                                                                                                                                                                                                                  |
| SIZE                  | 26.97 m <sup>2</sup> /290.3 ft <sup>2</sup>                                                                                                                                                                                                           |
| RENT                  | JPY 160,000 / month                                                                                                                                                                                                                                   |
| <b>Management Fee</b> | JPY15,000/month                                                                                                                                                                                                                                       |
| Deposit               | 2 months Key Money -                                                                                                                                                                                                                                  |
| Lease Term            | Standard lease for 24 months                                                                                                                                                                                                                          |
| Available             | Now                                                                                                                                                                                                                                                   |
| Renewal Fee           | 1 month                                                                                                                                                                                                                                               |
| Agent Fee             | 1 month + tax                                                                                                                                                                                                                                         |
| Other Info            | Guarantor Company: TBC / No Key Money / Free<br>rent / Auto lock / Air-Con / Separated Toilet /<br>Balcony / Internet (Extra Charge) / Penalty Fee for<br>Early Cancellation / Musical Instrument Negotiable<br>/ CS/CATV / Flooring / Bathroom dryer |
| Building Information  | n                                                                                                                                                                                                                                                     |
| Completion            | Jan, 2024 Earthquake Resistance New                                                                                                                                                                                                                   |
| Structure             | RC, 7 floors above                                                                                                                                                                                                                                    |
| Car Parking           | JPY40,000 + tax / month                                                                                                                                                                                                                               |
| Bicycle Parking       | extra charge                                                                                                                                                                                                                                          |
| Music<br>Instrument   | Negotiable Pet                                                                                                                                                                                                                                        |
| Facilities            | Motorcycle Parking (TBC) / Janitor / Delivery box /<br>Elevator / Security / Newly-built (~1 y/o)                                                                                                                                                     |