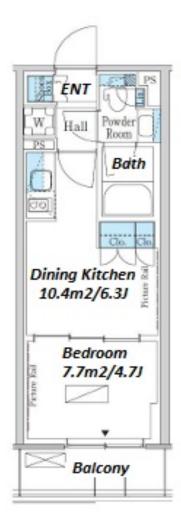

Mid rise apartment in TOKYO near Okubo Sta.

\*The actual Layout & Size may differ slightly from this floor plans & pictures

Transaction Type: Intermediate Agent Fee: 1 month + tax

Website: www.houserep-tokyo.com

| Lease Conditions      |                                                                                                                                                                                                                                                       |                          |     |
|-----------------------|-------------------------------------------------------------------------------------------------------------------------------------------------------------------------------------------------------------------------------------------------------|--------------------------|-----|
| LAYOUT                | 1 BR                                                                                                                                                                                                                                                  |                          |     |
| SIZE                  | 26.97 m <sup>2</sup> /290.3 ft <sup>2</sup>                                                                                                                                                                                                           |                          |     |
| RENT                  | JPY 159,000 / month                                                                                                                                                                                                                                   |                          |     |
| <b>Management Fee</b> | JPY15,000/month                                                                                                                                                                                                                                       |                          |     |
| Deposit               | 2 months                                                                                                                                                                                                                                              | Key Money                | -   |
| Lease Term            | Standard lease for 24 months                                                                                                                                                                                                                          |                          |     |
| Available             | Now                                                                                                                                                                                                                                                   |                          |     |
| Renewal Fee           | 1 month                                                                                                                                                                                                                                               |                          |     |
| Agent Fee             | 1 month + tax                                                                                                                                                                                                                                         |                          |     |
| Other Info            | Guarantor Company: TBC / No Key Money / Free<br>rent / Auto lock / Air-Con / Separated Toilet /<br>Balcony / Internet (Extra Charge) / Penalty Fee for<br>Early Cancellation / Musical Instrument Negotiable<br>/ CS/CATV / Flooring / Bathroom dryer |                          |     |
| Building Information  |                                                                                                                                                                                                                                                       |                          |     |
| Completion            | Jan, 2024                                                                                                                                                                                                                                             | Earthquake<br>Resistance | New |
| Structure             | RC, 7 floors above                                                                                                                                                                                                                                    |                          |     |
| Car Parking           | JPY40,000 + tax / month                                                                                                                                                                                                                               |                          |     |
| Bicycle Parking       | extra charge                                                                                                                                                                                                                                          |                          |     |
| Music<br>Instrument   | Negotiable                                                                                                                                                                                                                                            | Pet                      |     |