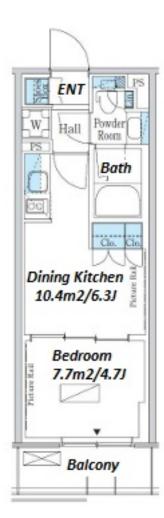

 $\label{eq:Transaction} Type: Intermediate \\ Agent Fee: 1 month + tax$ 

Website: www.houserep-tokyo.com

| Lease Conditions     |                                                                                                                                                                                                                                                       |                          |     |
|----------------------|-------------------------------------------------------------------------------------------------------------------------------------------------------------------------------------------------------------------------------------------------------|--------------------------|-----|
| LAYOUT               | 1 BR                                                                                                                                                                                                                                                  |                          |     |
| SIZE                 | 26.97 m <sup>2</sup> /290.3 ft <sup>2</sup>                                                                                                                                                                                                           |                          |     |
| RENT                 | JPY 159,000 / month                                                                                                                                                                                                                                   |                          |     |
| Management Fee       | JPY15,000/month                                                                                                                                                                                                                                       |                          |     |
| Deposit              | 2 months                                                                                                                                                                                                                                              | Key Money                | -   |
| Lease Term           | Standard lease for 24 months                                                                                                                                                                                                                          |                          |     |
| Available            | Now                                                                                                                                                                                                                                                   |                          |     |
| Renewal Fee          | 1 month                                                                                                                                                                                                                                               |                          |     |
| Agent Fee            | 1 month + tax                                                                                                                                                                                                                                         |                          |     |
| Other Info           | Guarantor Company: TBC / No Key Money / Free<br>rent / Auto lock / Air-Con / Separated Toilet /<br>Balcony / Internet (Extra Charge) / Penalty Fee for<br>Early Cancellation / Musical Instrument Negotiable<br>/ CS/CATV / Flooring / Bathroom dryer |                          |     |
| Building Information |                                                                                                                                                                                                                                                       |                          |     |
| Completion           | Jan, 2024                                                                                                                                                                                                                                             | Earthquake<br>Resistance | New |
| Structure            | RC, 7 floors above                                                                                                                                                                                                                                    |                          |     |
| Car Parking          | JPY40,000 + tax / month                                                                                                                                                                                                                               |                          |     |
| Bicycle Parking      | extra charge                                                                                                                                                                                                                                          |                          |     |
| Music<br>Instrument  | Negotiable                                                                                                                                                                                                                                            | Pet                      |     |