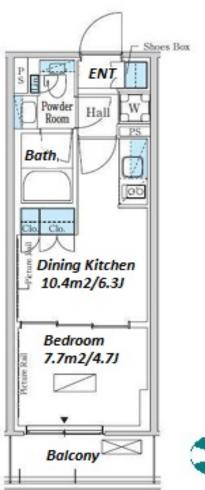

Website: www.houserep-tokyo.com

Remarks

| Lease Conditions      |                                                                                                                                                                                                                                                       |            |
|-----------------------|-------------------------------------------------------------------------------------------------------------------------------------------------------------------------------------------------------------------------------------------------------|------------|
| LAYOUT                | 1 BR                                                                                                                                                                                                                                                  |            |
| SIZE                  | 26.97 m <sup>2</sup> /290.3 ft <sup>2</sup>                                                                                                                                                                                                           |            |
| RENT                  | JPY 154,000 / month                                                                                                                                                                                                                                   |            |
| <b>Management Fee</b> | JPY15,000/month                                                                                                                                                                                                                                       |            |
| Deposit               | 2 months Key Money -                                                                                                                                                                                                                                  |            |
| Lease Term            | Standard lease for 24 months                                                                                                                                                                                                                          |            |
| Available             | Now                                                                                                                                                                                                                                                   |            |
| Renewal Fee           | 1 month                                                                                                                                                                                                                                               |            |
| Agent Fee             | 1 month + tax                                                                                                                                                                                                                                         |            |
| Other Info            | Guarantor Company: TBC / No Key Money / Free<br>rent / Auto lock / Air-Con / Separated Toilet /<br>Balcony / Internet (Extra Charge) / Penalty Fee for<br>Early Cancellation / Musical Instrument Negotiable<br>/ CS/CATV / Flooring / Bathroom dryer |            |
| Building Information  |                                                                                                                                                                                                                                                       |            |
| Completion            | Jan, 2024 Earthquake Resistance New                                                                                                                                                                                                                   |            |
| Structure             | RC, 7 floors above                                                                                                                                                                                                                                    |            |
| Car Parking           | JPY40,000 + tax / month                                                                                                                                                                                                                               |            |
| Bicycle Parking       | extra charge                                                                                                                                                                                                                                          |            |
| Music<br>Instrument   | Negotiable Pet                                                                                                                                                                                                                                        |            |
| Facilities            | Motorcycle Parking (TBC) / Janitor / Deliv<br>Elevator / Security / Newly-built (~1 y/o)                                                                                                                                                              | very box / |