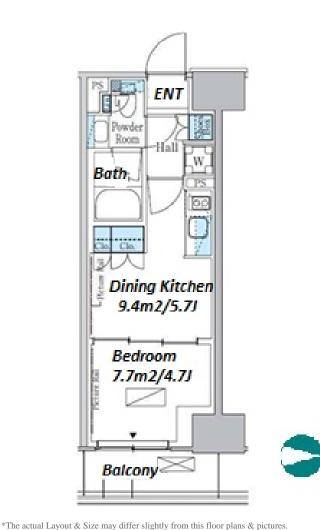

Lease Term

Available

1 BR

26.97 m<sup>2</sup>/290.3 ft<sup>2</sup>

Standard lease for 24 months

JPY15,000/month

2 months

Now