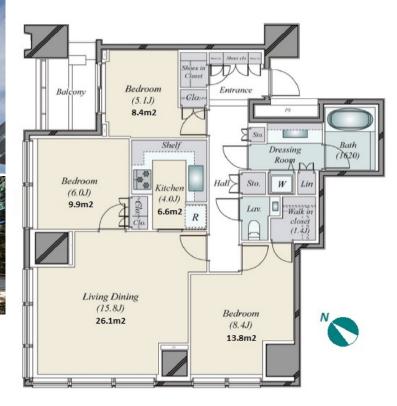

Transaction Type: Intermediate Agent Fee: 1 month + tax

Website: www.houserep-tokyo.com

| Lease Conditions      |                                                                                                                                                                                                    |           |         |  |
|-----------------------|----------------------------------------------------------------------------------------------------------------------------------------------------------------------------------------------------|-----------|---------|--|
| LAYOUT                | 3 BR                                                                                                                                                                                               |           |         |  |
| SIZE                  | 90.08 m <sup>2</sup> /969.61 ft <sup>2</sup>                                                                                                                                                       |           |         |  |
| RENT                  | JPY 640,000 / month                                                                                                                                                                                |           |         |  |
| <b>Management Fee</b> | JPY30,000/month                                                                                                                                                                                    |           |         |  |
| Deposit               | 2 months                                                                                                                                                                                           | Key Money | 1 month |  |
| Lease Term            | Fixed term lease for 36 months                                                                                                                                                                     |           |         |  |
| Available             | Now                                                                                                                                                                                                |           |         |  |
| Renewal Fee           | -                                                                                                                                                                                                  |           |         |  |
| Agent Fee             | 1 month + tax                                                                                                                                                                                      |           |         |  |
| Other Info            | Guarantor Company: TBC / Auto lock / Air-Con /<br>Separated Toilet / Balcony / Internet (Extra Charge)<br>/ No Smoking / CS/CATV / Flooring / Floor<br>Heating / Dishwasher / Bathroom dryer / WIC |           |         |  |
| Building Information  |                                                                                                                                                                                                    |           |         |  |
|                       |                                                                                                                                                                                                    | E-4bb-    |         |  |