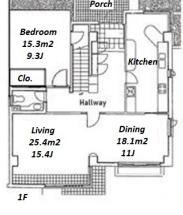

## Cozy 3 Story House in Numabe, near "Denenchofu" & "Tama River"

5 BR **LAYOUT** 215.98 m<sup>2</sup>/2324.78 ft<sup>2</sup> SIZE JPY 900,000 / month RENT **Management Fee Deposit** 4 months **Key Money** 1 month **Lease Term** Fixed term lease for 24 months Available Now Renewal Fee 1 month + tax**Agent Fee** Fridge / Air-Con / Balcony / Loft/Maisonnette / Penalty Fee for Early Cancellation / Musical Other Info Instrument Negotiable / 2+ bathrooms / Flooring / Washer / Dryer / Dishwasher / Oven / 2 Toilets / Private Yard **Building Information** Earthquake Dec. 1988 Completion Resistance