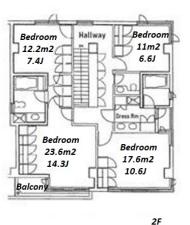

## Cozy 3 Story House in Numabe, near "Denenchofu" & "Tama River"

5 BR **LAYOUT** 215.98 m<sup>2</sup>/2324.78 ft<sup>2</sup> SIZE JPY 900,000 / month RENT **Management Fee Deposit** 4 months **Key Money** 1 month **Lease Term** Fixed term lease for 24 months Available Now Renewal Fee 1 month + tax**Agent Fee** Fridge / Air-Con / Balcony / Loft/Maisonnette / Penalty Fee for Early Cancellation / Musical Other Info Instrument Negotiable / 2+ bathrooms / Flooring / Washer / Dryer / Dishwasher / Oven / 2 Toilets / Private Yard **Building Information** Earthquake Dec. 1988 Completion Resistance