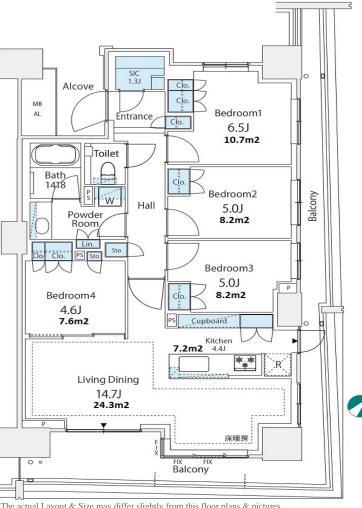

## Mid-Rise Residence with Many Common Facilities, along Tokoy Bay

\*The actual Layout & Size may differ slightly from this floor plans & pictures.

#301, 1-4-15, Hiroo, Shibuya-ku, Tokyo 150-0012, Japan +81 (0)3 6427 5860 inquiry@houserep-tokyo.com

Transaction Type: Intermediate Agent Fee: 1 month + tax

Website: www.houserep-tokyo.com

| Lease Conditions      |                                                                                                                                                                                                                        |
|-----------------------|------------------------------------------------------------------------------------------------------------------------------------------------------------------------------------------------------------------------|
| LAYOUT                | 4 BR                                                                                                                                                                                                                   |
| SIZE                  | 89.91 m <sup>2</sup> /967.78 ft <sup>2</sup>                                                                                                                                                                           |
| RENT                  | JPY 366,000 / month                                                                                                                                                                                                    |
| <b>Management Fee</b> | JPY30,000/month                                                                                                                                                                                                        |
| Deposit               | 1.5 months Key Money -                                                                                                                                                                                                 |
| Lease Term            | Standard lease for 24 months                                                                                                                                                                                           |
| Available             | Now                                                                                                                                                                                                                    |
| Renewal Fee           | 1 month                                                                                                                                                                                                                |
| Agent Fee             | 1 month + tax                                                                                                                                                                                                          |
| Other Info            | Guarantor Company: TBC / No Key Money / Auto lock / Air-Con / Separated Toilet / Balcony / Penalty Fee for Early Cancellation / Musical Instrument Negotiable / Flooring / Floor Heating / Dishwasher / Bathroom dryer |
| Building Information  |                                                                                                                                                                                                                        |
| Completion            | Nov, 2023 Earthquake Resistance New                                                                                                                                                                                    |
| Structure             | RC, 14 floors above and 1 basement floors                                                                                                                                                                              |
| Car Parking           | JPY28,500 ~ 36,000 + tax / month                                                                                                                                                                                       |
| Bicycle Parking       | JPY300 ~ 1,200 + tax / month                                                                                                                                                                                           |
| Music<br>Instrument   | Negotiable Pet Negotiable                                                                                                                                                                                              |
|                       | Motorcycle Parking (JPY3,000 + tax / month) /                                                                                                                                                                          |