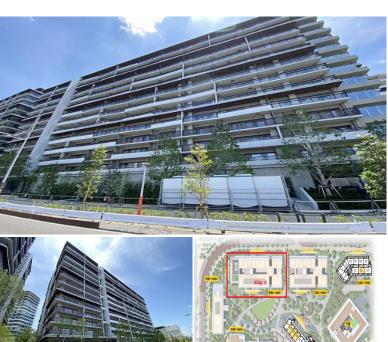

## HARUMI FLAG SUN VILLAGE B

Unit No. **TYPE** 1409 Apt.

Access

Kachidoki Station on Oedo Line (19 min)

5-5-2, Harumi, Chuo-Ku, Tokyo Address

## Mid-Rise Residence with Many Common Facilities, along Tokoy Bay

\*The actual Layout & Size may differ slightly from this floor plans & pictures.

#301, 1-4-15, Hiroo, Shibuya-ku, Tokyo 150-0012, Japan +81 (0)3 6427 5860 inquiry@houserep-tokyo.com

Within 20 min to Tokyo station by car / Concierge /

Janitor / Delivery box / Elevator / Security / 24h

Garbage Drop-off / Newly-built (~1 y/o)