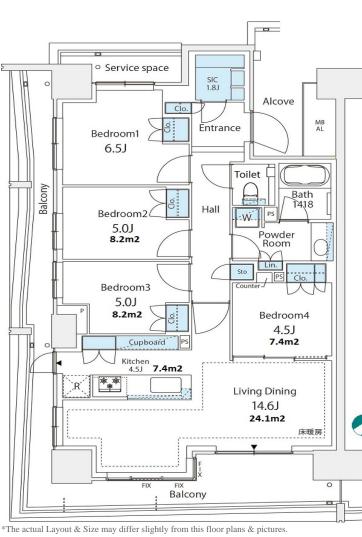

Transaction Type : Intermediate Agent Fee : 1 month + tax

Website : www.houserep-tokyo.com

| Lease Conditions              |                                                                                                                                                      |                                                        |            |  |  |  |
|-------------------------------|------------------------------------------------------------------------------------------------------------------------------------------------------|--------------------------------------------------------|------------|--|--|--|
| LAYOUT                        | 4 BR                                                                                                                                                 |                                                        |            |  |  |  |
| SIZE                          | 91.16 m²/981.23 ft²                                                                                                                                  |                                                        |            |  |  |  |
| RENT                          | JPY 394,000 / month                                                                                                                                  |                                                        |            |  |  |  |
| Management Fee                | JPY20,000/month                                                                                                                                      |                                                        |            |  |  |  |
| Deposit                       | 1.5 months                                                                                                                                           | 1.5 months Key Money -                                 |            |  |  |  |
| Lease Term                    | Standard lease for 24 months                                                                                                                         |                                                        |            |  |  |  |
| Available                     | Now                                                                                                                                                  | Now                                                    |            |  |  |  |
| Renewal Fee                   | 1 month                                                                                                                                              |                                                        |            |  |  |  |
| Agent Fee                     | 1 month + tax                                                                                                                                        |                                                        |            |  |  |  |
| Other Info                    | lock / Air-Con /                                                                                                                                     | Key Money / Auto<br>/ Balcony /<br>n / Floor Heating / |            |  |  |  |
| Building Information          | n                                                                                                                                                    |                                                        |            |  |  |  |
| Completion                    | Nov, 2023                                                                                                                                            | Earthquake<br>Resistance                               | New        |  |  |  |
| Structure                     | RC, 16 floors ab                                                                                                                                     | oove and 1 basem                                       | ent floors |  |  |  |
| Car Parking                   | N/A                                                                                                                                                  |                                                        |            |  |  |  |
| Bicycle Parking               | extra charge                                                                                                                                         |                                                        |            |  |  |  |
| Music<br>Instrument           | -                                                                                                                                                    | Pet                                                    | -          |  |  |  |
| Facilities                    | Within 20 min to Tokyo station by car / Janitor /<br>Delivery box / Elevator / Security / 24h Garbage<br>Drop-off / High-rise / Newly-built (~1 y/o) |                                                        |            |  |  |  |
| Remarks                       |                                                                                                                                                      |                                                        |            |  |  |  |
| Renters Insuarance : Required |                                                                                                                                                      |                                                        |            |  |  |  |