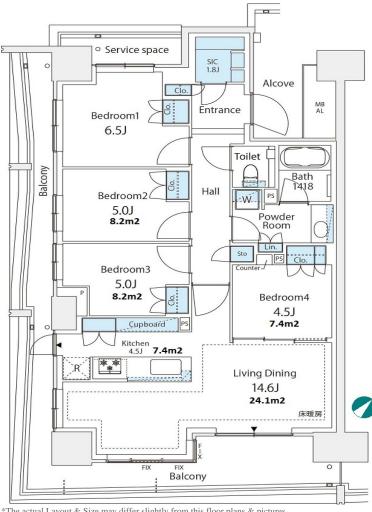

## High rise apartment in Tokyo near Kachidoki Sta.

\*The actual Layout & Size may differ slightly from this floor plans & pictures.

#301, 1-4-15, Hiroo, Shibuya-ku, Tokyo 150-0012, Japan +81 (0)3 6427 5860 inquiry@houserep-tokyo.com

Transaction Type: Intermediate Agent Fee: 1 month + tax

Website: www.houserep-tokyo.com

| Lease Conditions      |                                                                                                                                                                             |
|-----------------------|-----------------------------------------------------------------------------------------------------------------------------------------------------------------------------|
| LAYOUT                | 4 BR                                                                                                                                                                        |
| SIZE                  | 91.16 m²/981.23 ft²                                                                                                                                                         |
| RENT                  | JPY 393,000 / month                                                                                                                                                         |
| <b>Management Fee</b> | JPY20,000/month                                                                                                                                                             |
| Deposit               | 1.5 months Key Money -                                                                                                                                                      |
| Lease Term            | Standard lease for 24 months                                                                                                                                                |
| Available             | Now                                                                                                                                                                         |
| Renewal Fee           | 1 month                                                                                                                                                                     |
| Agent Fee             | 1 month + tax                                                                                                                                                               |
| Other Info            | Guarantor Company: TBC / No Key Money / Auto lock / Air-Con / Separated Toilet / Balcony / Penalty Fee for Early Cancellation / Floor Heating / Dishwasher / Bathroom dryer |
| Building Information  |                                                                                                                                                                             |
| Completion            | Nov, 2023 Earthquake Resistance New                                                                                                                                         |
| Structure             | RC, 16 floors above and 1 basement floors                                                                                                                                   |
| Car Parking           | N/A                                                                                                                                                                         |
| Bicycle Parking       | extra charge                                                                                                                                                                |
| Music<br>Instrument   | - Pet -                                                                                                                                                                     |
|                       |                                                                                                                                                                             |