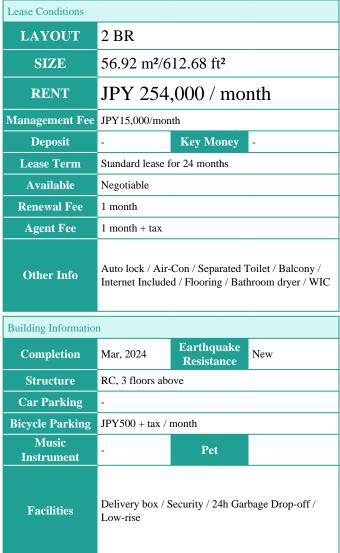

Address

Renters Insuarance: Required / Pet:additional deposit (1 month) / Pet:

## Transaction Type: Intermediate Agent Fee: 1 month + tax

Website: www.houserep-tokyo.com

Remarks

Medium dog available