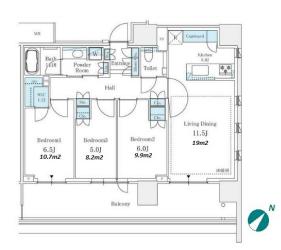

## Newly-built luxuary housing complex in Bay area

| Lease Conditions     |                                                                                                                       |  |  |  |  |
|----------------------|-----------------------------------------------------------------------------------------------------------------------|--|--|--|--|
| LAYOUT               | 3 BR                                                                                                                  |  |  |  |  |
| SIZE                 | 79.89 m²/859.92 ft²                                                                                                   |  |  |  |  |
| RENT                 | JPY 318,000 / month                                                                                                   |  |  |  |  |
|                      | · · · · · · · · · · · · · · · · · · ·                                                                                 |  |  |  |  |
| Management Fee       |                                                                                                                       |  |  |  |  |
| Deposit              | 1.5 months Key Money -                                                                                                |  |  |  |  |
| Lease Term           | Standard lease for 24 months                                                                                          |  |  |  |  |
| Available            | Now                                                                                                                   |  |  |  |  |
| Renewal Fee          | 1 month                                                                                                               |  |  |  |  |
| Agent Fee            | 1 month + tax                                                                                                         |  |  |  |  |
| Other Info           | Auto lock / Air-Con / Separated Toilet / Balcony /<br>Flooring / Floor Heating / Dishwasher / Bathroom<br>dryer / WIC |  |  |  |  |
| Building Information |                                                                                                                       |  |  |  |  |
| Completion           | Sep, 2023 Earthquake<br>Resistance New                                                                                |  |  |  |  |
| Structure            | RC, 14 story                                                                                                          |  |  |  |  |
| Car Parking          | N/A                                                                                                                   |  |  |  |  |
| Bicycle Parking      | N/A                                                                                                                   |  |  |  |  |
| Music<br>Instrument  | - Pet -                                                                                                               |  |  |  |  |
| Facilities           | Front desk / Delivery box / Elevator / Security / 24h<br>Garbage Drop-off / High-rise / Newly-built (~7 y/o)          |  |  |  |  |
| Remarks              |                                                                                                                       |  |  |  |  |
| Renters Insuarance : | Required                                                                                                              |  |  |  |  |

\*The actual Layout & Size may differ slightly from this floor plans & pictures.

Transaction Type : Intermediate Agent Fee : 1 month + tax

Website : www.houserep-tokyo.com

#301, 1-4-15, Hiroo, Shibuya-ku, Tokyo 150-0012, Japan +81 (0)3 6427 5860 inquiry@houserep-tokyo.com