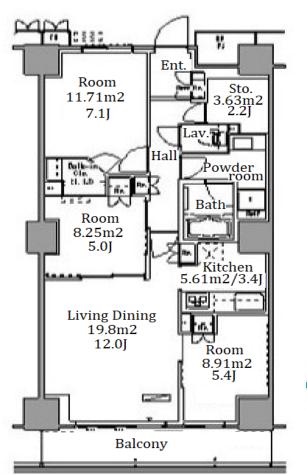

 $\label{eq:Transaction} Type: Intermediate \\ Agent Fee: 1 month + tax$ 

Website: www.houserep-tokyo.com

| Lease Conditions      |                                                                                                                                                                                                                                          |                          |         |
|-----------------------|------------------------------------------------------------------------------------------------------------------------------------------------------------------------------------------------------------------------------------------|--------------------------|---------|
| LAYOUT                | 3 BR                                                                                                                                                                                                                                     |                          |         |
| SIZE                  | 78.45 m <sup>2</sup> /844.42 ft <sup>2</sup>                                                                                                                                                                                             |                          |         |
| RENT                  | JPY 308,000 / month                                                                                                                                                                                                                      |                          |         |
| <b>Management Fee</b> | JPY12,000/month                                                                                                                                                                                                                          |                          |         |
| Deposit               | 2 months                                                                                                                                                                                                                                 | Key Money                | -       |
| Lease Term            | Standard lease for 24 months                                                                                                                                                                                                             |                          |         |
| Available             | Mid, Jun, 2024                                                                                                                                                                                                                           |                          |         |
| Renewal Fee           | 1 month                                                                                                                                                                                                                                  |                          |         |
| Agent Fee             | 1 month + tax                                                                                                                                                                                                                            |                          |         |
| Other Info            | Key Replacement Fee : JPY15,000 Tax not included / Guarantor Company : TBC / No Key Money / Auto lock / Air-Con / Separated Toilet / Balcony / Penalty Fee for Early Cancellation / Musical Instrument Negotiable / Bathroom dryer / WIC |                          |         |
| Building Information  |                                                                                                                                                                                                                                          |                          |         |
| Completion            | Mar, 2008                                                                                                                                                                                                                                | Earthquake<br>Resistance | New     |
| Structure             | RC, 20 story                                                                                                                                                                                                                             |                          |         |
| Car Parking           | extra charge                                                                                                                                                                                                                             |                          |         |
| Bicycle Parking       | JPY200 ~ 300 + tax / month                                                                                                                                                                                                               |                          |         |
| Music<br>Instrument   | Negotiable                                                                                                                                                                                                                               | Pet                      | Allowed |
|                       | Motorcycle Parking (extra charge) / Trunk Room                                                                                                                                                                                           |                          |         |